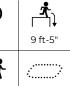

#### Symbols

(h/person)

Max fall height

ASTM age group

Use zone (sq ft)

| US175527    |  |  |
|-------------|--|--|
| Fell of Ara |  |  |