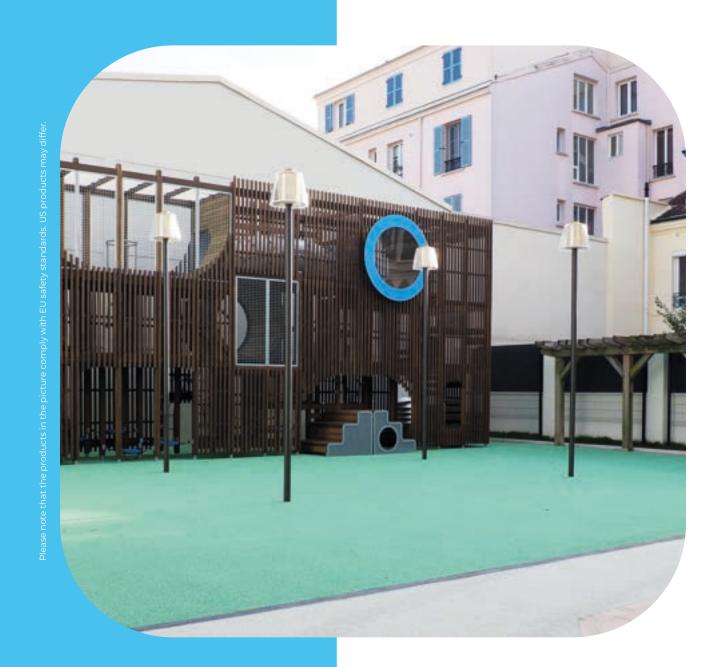

# Vertical Maze in Paris, France

The School of Parmentier in Paris was looking to create a unique, stand-out playground in their limited space. The design team at Lappset came up with the creative solution; the Vertical Maze "Tunturi," a new modular wooden structure that fits perfectly into smaller spaces.

# Karingal Hub in Karingal, Australia

Karingal Hub Happy Camp Vertical
Maze provides an immersive puzzle of
ups, downs and sideways movements,
offering a multitude of pathways,
challenges and adventures. It takes
inspiration from the favorite game
Snakes and Ladders and ensures
varied experiences for all ages.