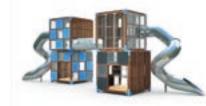

# Karingal Hub in Karingal, Australia

Karingal Hub Happy Camp Vertical
Maze provides an immersive puzzle of
ups, downs and sideways movements,
offering a multitude of pathways,
challenges and adventures. It takes
inspiration from the favorite game
Snakes and Ladders and ensures
varied experiences for all ages.