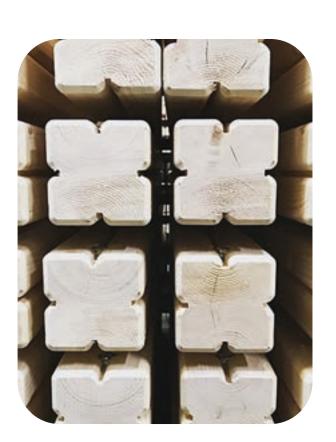

# Northern wood – naturally durable, safe and sustainable

The future is built on wood and we are the leading experts in wooden playground solutions.

Wood is an excellent material when creating unique playgrounds. It's an ecological, environmentally friendly, and renewable natural resource with a low carbon footprint. It has a natural and warm appearance, making playgrounds and outdoor furniture feel more inviting. Wood is also an ideal material from a design perspective, as it can be formed into many different shapes and can easily support both tall and heavy structures.

#### **Extreme Arctic durability**

As an organic material, the Northern pine, Pinus Sylvestris, is well suited to a very broad range of climatic conditions, from harsh northern winters to the southern sun and humid coastal areas. In Finland it has always been exposed to the four dramatically changing seasons and challenging weather conditions that shift from one extreme to another.

In order to ensure the long life of our high-quality playground equipment, we use a closed process to treat our wood with safe and environmentally friendly preservatives.

Designed in accordance with European and **ASTM** safety standards and produced from PEFC<sup>TM</sup>-certified Nordic pinewood as well as other carefully chosen safe materials, our products mirror the responsibility we carry as a family-owned company with firm roots in Finland's Lapland.