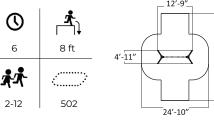

#### Symbols

(h/person)

Max fall height

ASTM age group

Use zone (sq ft)

| US175527    |  |  |
|-------------|--|--|
| Fell of Ara |  |  |