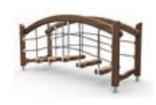

### US175575 Forest Elf's Swing

ASTM

Deep mounting without concreting can be done with foundation plates. Plates and seats (000226/000227/000228) must be ordered separately.