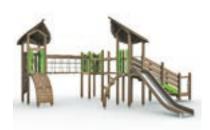

#### US175528 Flora Fairy's Treehouse

ASTM

| ()   | <b>1</b>  |
|------|-----------|
| 128  | 7'- 10"   |
| 壳壳   | <i>()</i> |
| 2-12 | 396       |