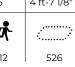

US175592 Fairy's Waterfall

ASTM

US175593 Fish Trap

ASTM

US175595 Gnome's Climbing Forest

ASTM

| 0    | <b>Ĭ</b>    |
|------|-------------|
| 16   | 8 ft-6 1/2" |
| 壳    |             |
| 5-12 | 732         |