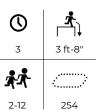

US175592 Fairy's Waterfall

ASTM

US175593 Fish Trap

ASTM

US175595 Gnome's Climbing Forest

ASTM

| 0    | <b>Ĭ</b>    |
|------|-------------|
| 16   | 8 ft-6 1/2" |
| 壳    |             |
| 5-12 | 732         |