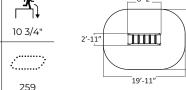

#### US175528 Flora Fairy's Treehouse

ASTM

| ()   | <b>1</b>  |
|------|-----------|
| 128  | 7'- 10"   |
| 壳壳   | <i>()</i> |
| 2-12 | 396       |