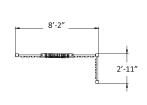

#### Symbols

(h/person)

Max fall height

ASTM age group

Use zone (sq ft)

| US175527    |  |  |
|-------------|--|--|
| Fell of Ara |  |  |