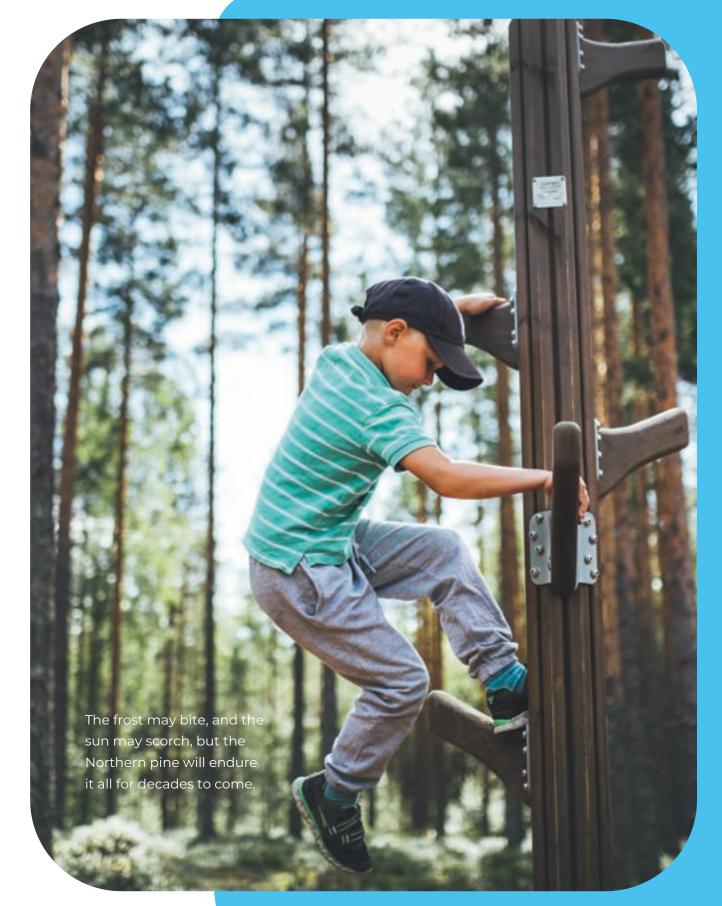

#### **Extreme Arctic durability**

As an organic material, the Northern pine, Pinus Sylvestris, is well suited to a very broad range of climatic conditions, from harsh northern winters to the southern sun and humid coastal areas. In Finland it has always been exposed to the four dramatically changing seasons and challenging weather conditions that shift from one extreme to another.