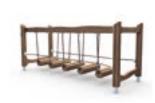

| <b>*</b>  |
|-----|-----------|
| 13  | 4'-9 7/8' |
|     |           |







### US175520 Goblin's Forest

ASTM ...



5-12

2-12





US175531 Troll Trapeze

ASTM









#### US175571 Flora Grasshopper

**ASTM** 

| (1)  | <b>_</b> ₹    |
|------|---------------|
| 3    | 1 ft-11 1/4 " |
| 壳    |               |
| 2-12 | 183           |





### US175575 Forest Elf's Swing

ASTM

Deep mounting without concreting can be done with foundation plates. Plates and seats (000226/000227/000228) must be ordered separately.





## US175576 Flora Bird's **Nest Swing**











#### US175551 Unicorn Stall

ASTM







#### US175591 Giant's Comb

ASTM







#### US175530 Troll's Balance Beam







#### US175550 Goblin's Climbing

ASTM

ASTM







## US175532 Rolling Logs

ASTM



2-12





### US175533 Wobbling Logs

ASTM









US175555 Troll's Trees

ASTM



5-12

5-12





US175590 Troll's Climbing Track

ASTM







US175592 Fairy's Waterfall

ASTM







US175593 Fish Trap

ASTM







US175595 Gnome's Climbing Forest

ASTM

| 0    | <b>Ĭ</b>    |
|------|-------------|
| 16   | 8 ft-6 1/2" |
| 壳    |             |
| 5-12 | 732         |





US175599 Fairy Circus

ASTM







US175582 Forest House

ASTM







US175583 Beach Hut

ASTM









US175584 Flora Facade

ASTM









US175581 Little Hut

ASTM ...







US175589 Flora Plant Box

ASTM

ASTM







US175536 Lumberjack's Bridge

(1) 1'-1 3/4" \*\* 2-12





US175560 Clover

ASTM







US175570 Fairy's Carousel

ASTM







US175515 Fairy's Burrow

ASTM







US175585 Hide and Slide ASTM

2'-10 1/4"