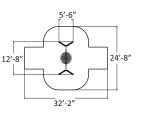

### US175520 Goblin's Forest

ASTM ...

5-12

2-12

US175531 Troll Trapeze

ASTM