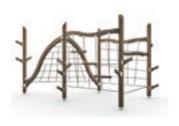

#### Fun fact!

Lappset is a play on words. In Finnish, the word "lapset" means "children." The name combines "Lap-" from "Lapland" with "-set," which refers to a set of equipment.

Lappset Vertical Maze

#### Stand-out playgrounds in limited spaces

This creative solution has proven that playgrounds don't have to come at the expense of space - with a little bit of imagination, you can turn any limited area into an exciting adventure! The Vertical Maze "Tunturi" offers customization options, enabling customers to tailor it to their desired size and play functions.