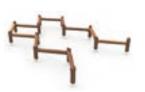

ASTM







US175592 Fairy's Waterfall

ASTM







US175593 Fish Trap

ASTM







US175595 Gnome's Climbing Forest

ASTM

| 0    | <b>Ĭ</b>    |
|------|-------------|
| 16   | 8 ft-6 1/2" |
| 壳    |             |
| 5-12 | 732         |





US175599 Fairy Circus

ASTM







US175582 Forest House

ASTM







US175583 Beach Hut

ASTM









US175584 Flora Facade

ASTM









US175581 Little Hut

ASTM ...







US175589 Flora Plant Box

ASTM

ASTM







US175536 Lumberjack's Bridge

(1) 1'-1 3/4" \*\* 2-12





US175560 Clover

ASTM







US175570 Fairy's Carousel

ASTM







US175515 Fairy's Burrow

ASTM







US175585 Hide and Slide ASTM

2'-10 1/4"





US175535 Goblin's Track

ASTM

| (1) | <b>□</b>  |
|-----|-----------|
| 4   | 1'-7 1/4" |
| 壳壳  | <i>()</i> |

2-12 448





US239010M

Halo Diamond 1

ASTM







US239020M Halo Diamond 2







US239021M Halo Cubic







US239022M Halo Cubic







US239023M Halo Cubic







US239031M Halo Cubic







US239040M Halo Cubic

| (1)  | <b>1</b>  |
|------|-----------|
| 80   | 4'15/8"   |
| 壳壳   | <i>()</i> |
| 5-12 | 624       |







Play Planetarium

– An unparalleled play and learning space

The Play Planetarium is spacious enough to accommodate an entire school class at once. This dome-shaped, multifunctional play equipment is divided into eight sections, each featuring various climbing functions like nets, ladders, and climbing walls. Inside, children can explore the night sky as accurate stellar patterns are repeated on the dome, making it the ultimate experience for young explorers!

## Lappset MyDes