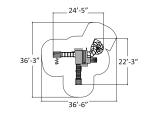

#### Symbols

(h/person)

Max fall height

ASTM age group

Use zone (sq ft)

| US175527    |  |  |
|-------------|--|--|
| Fell of Ara |  |  |