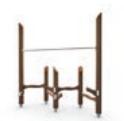

### US175575 Forest Elf's Swing

ASTM

Deep mounting without concreting can be done with foundation plates. Plates and seats (000226/000227/000228) must be ordered separately.