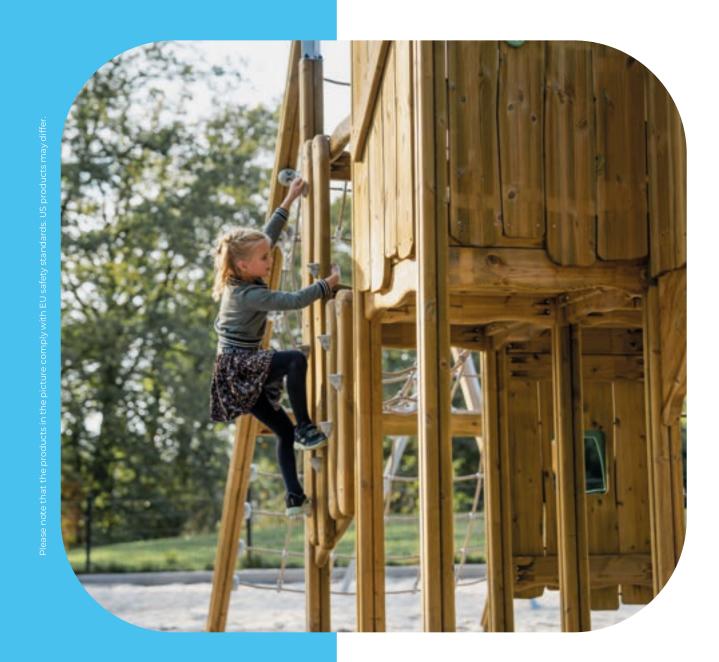

# Northern wood – naturally durable, safe and sustainable

The future is built on wood and we are the leading experts in wooden playground solutions.

Wood is an excellent material when creating unique playgrounds. It's an ecological, environmentally friendly, and renewable natural resource with a low carbon footprint. It has a natural and warm appearance, making playgrounds and outdoor furniture feel more inviting. Wood is also an ideal material from a design perspective, as it can be formed into many different shapes and can easily support both tall and heavy structures.

#### **Extreme Arctic durability**

As an organic material, the Northern pine, Pinus Sylvestris, is well suited to a very broad range of climatic conditions, from harsh northern winters to the southern sun and humid coastal areas. In Finland it has always been exposed to the four dramatically changing seasons and challenging weather conditions that shift from one extreme to another.