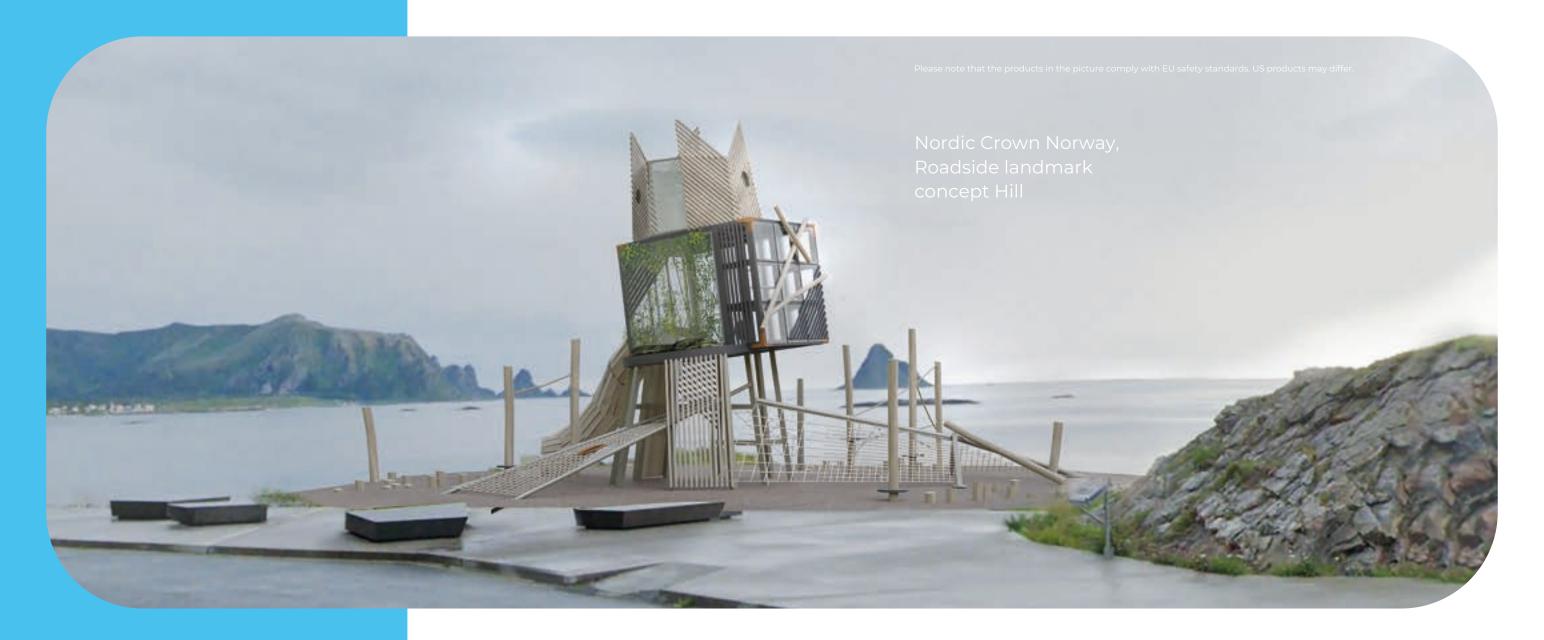

#### Sculptural or themed design?

We offer two distinct design directions that will ignite your imagination and bring your project to life. **Sculptural design** integrates seamlessly with its architectural environment. Picture a structure that becomes a work of art, either as a landmark or by blending harmoniously with its surroundings.

We can also start from captivating a story, and making a **themed design** for those seeking an immersive adventure. Imagine stepping into a world of pirates, where every corner is a new chapter waiting to be explored.