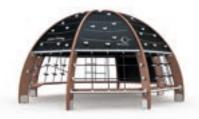

– An unparalleled play and learning space

The Play Planetarium is spacious enough to accommodate an entire school class at once. This dome-shaped, multifunctional play equipment is divided into eight sections, each featuring various climbing functions like nets, ladders, and climbing walls. Inside, children can explore the night sky as accurate stellar patterns are repeated on the dome, making it the ultimate experience for young explorers!