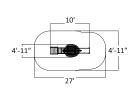

#### US175510 Troll's Shelter

| (1) | <b>*</b>  |
|-----|-----------|
| 13  | 4'-9 7/8' |
|     |           |