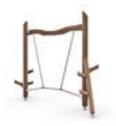

### US175575 Forest Elf's Swing

ASTM

Deep mounting without concreting can be done with foundation plates. Plates and seats (000226/000227/000228) must be ordered separately.