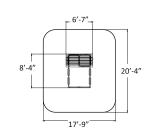

### US175520 Goblin's Forest

ASTM ...

5-12

2-12

US175531 Troll Trapeze

ASTM