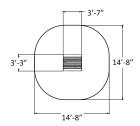

#### US175528 Flora Fairy's Treehouse

ASTM

| ()   | <b>1</b>  |
|------|-----------|
| 128  | 7'- 10"   |
| 壳壳   | <i>()</i> |
| 2-12 | 396       |