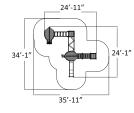

#### Symbols

(h/person)

Max fall height

ASTM age group

Use zone (sq ft)

| US175527    |  |  |
|-------------|--|--|
| Fell of Ara |  |  |