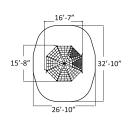

– An unparalleled play and learning space

The Play Planetarium is spacious enough to accommodate an entire school class at once. This dome-shaped, multifunctional play equipment is divided into eight sections, each featuring various climbing functions like nets, ladders, and climbing walls. Inside, children can explore the night sky as accurate stellar patterns are repeated on the dome, making it the ultimate experience for young explorers!