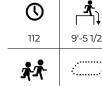

US175592 Fairy's Waterfall

ASTM

US175593 Fish Trap

ASTM

US175595 Gnome's Climbing Forest

ASTM

| 0    | <b>Ĭ</b>    |
|------|-------------|
| 16   | 8 ft-6 1/2" |
| 壳    |             |
| 5-12 | 732         |