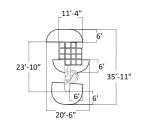

#### Stand-out playgrounds in limited spaces

This creative solution has proven that playgrounds don't have to come at the expense of space - with a little bit of imagination, you can turn any limited area into an exciting adventure! The Vertical Maze "Tunturi" offers customization options, enabling customers to tailor it to their desired size and play functions.

# Vertical Maze in Paris, France

The School of Parmentier in Paris was looking to create a unique, stand-out playground in their limited space. The design team at Lappset came up with the creative solution; the Vertical Maze "Tunturi," a new modular wooden structure that fits perfectly into smaller spaces.