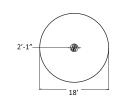

### US175520 Goblin's Forest

ASTM ...

5-12

2-12

US175531 Troll Trapeze

ASTM