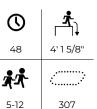

US239022M Halo Cubic

US239023M Halo Cubic

US239031M Halo Cubic

US239040M Halo Cubic

| (1)  | <b>1</b>  |
|------|-----------|
| 80   | 4'15/8"   |
| 壳壳   | <i>()</i> |
| 5-12 | 624       |

Play Planetarium