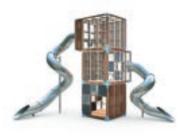

#### Fun fact!

Lappset is a play on words. In Finnish, the word "lapset" means "children." The name combines "Lap-" from "Lapland" with "-set," which refers to a set of equipment.

Lappset Vertical Maze

#### Stand-out playgrounds in limited spaces

This creative solution has proven that playgrounds don't have to come at the expense of space - with a little bit of imagination, you can turn any limited area into an exciting adventure! The Vertical Maze "Tunturi" offers customization options, enabling customers to tailor it to their desired size and play functions.