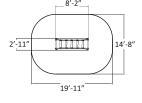

| 4'-9 7/8' |
|     |           |







### US175520 Goblin's Forest

ASTM ...



5-12

2-12





US175531 Troll Trapeze

ASTM









#### US175571 Flora Grasshopper

**ASTM** 

| (1)  | <b>_</b> ₹    |
|------|---------------|
| 3    | 1 ft-11 1/4 " |
| 壳    |               |
| 2-12 | 183           |





### US175575 Forest Elf's Swing

ASTM

Deep mounting without concreting can be done with foundation plates. Plates and seats (000226/000227/000228) must be ordered separately.





## US175576 Flora Bird's **Nest Swing**











#### US175551 Unicorn Stall

ASTM







#### US175591 Giant's Comb

ASTM







#### US175530 Troll's Balance Beam







#### US175550 Goblin's Climbing

ASTM

ASTM







## US175532 Rolling Logs

ASTM



2-12





### US175533 Wobbling Logs

ASTM









US175555 Troll's Trees

ASTM



5-12

5-12





US175590 Troll's Climbing Track

ASTM







US175592 Fairy's Waterfall

ASTM







US175593 Fish Trap

ASTM







US175595 Gnome's Climbing Forest

ASTM

| 0    | <b>Ĭ</b>    |
|------|-------------|
| 16   | 8 ft-6 1/2" |
| 壳    |             |
| 5-12 | 732         |





US175599 Fairy Circus

ASTM







US175582 Forest House

ASTM







US175583 Beach Hut

ASTM









US175584 Flora Facade

ASTM









US175581 Little Hut

ASTM ...







US175589 Flora Plant Box

ASTM

ASTM







US175536 Lumberjack's Bridge

(1) 1'-1 3/4" \*\* 2-12





US175560 Clover

ASTM







US175570 Fairy's Carousel

ASTM







US175515 Fairy's Burrow

ASTM







US175585 Hide and Slide ASTM

2'-10 1/4"





US175535 Goblin's Track

ASTM

| (1) |