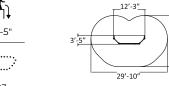

#### Symbols

(h/person)

Max fall height

ASTM age group

Use zone (sq ft)

| US175527    |  |  |
|-------------|--|--|
| Fell of Ara |  |  |