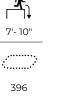

#### US175528 Flora Fairy's Treehouse

ASTM

| ()   | <b>1</b>  |
|------|-----------|
| 128  | 7'- 10"   |
| 壳壳   | <i>()</i> |
| 2-12 | 396       |