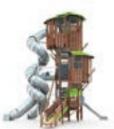

## Magic Mountain

Magic Mountain is an exciting control center and a watchtower for the courageous and agile magicians. With the highest point reaching over 19 feet, it is also a stunning landmark.

However, not only magic will take the players up to the top floor. Instead, everyone can practice their climbing skills in many different ways to reach the intriguing "chambers" on multiple levels, and to enjoy the tube slide back down from the top!