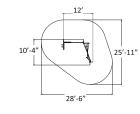

### US175520 Goblin's Forest

ASTM ...

5-12

2-12

US175531 Troll Trapeze

ASTM