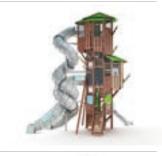

#### Stand-out playgrounds in limited spaces

This creative solution has proven that playgrounds don't have to come at the expense of space - with a little bit of imagination, you can turn any limited area into an exciting adventure! The Vertical Maze "Tunturi" offers customization options, enabling customers to tailor it to their desired size and play functions.

# Vertical Maze in Paris, France

The School of Parmentier in Paris was looking to create a unique, stand-out playground in their limited space. The design team at Lappset came up with the creative solution; the Vertical Maze "Tunturi," a new modular wooden structure that fits perfectly into smaller spaces.