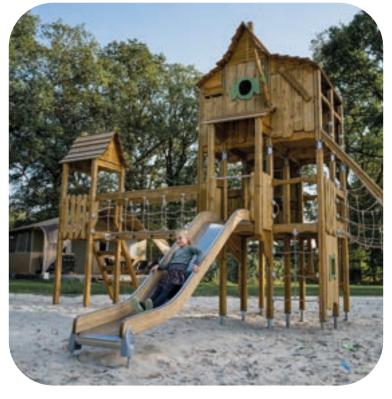

# Northern wood – naturally durable, safe and sustainable

The future is built on wood and we are the leading experts in wooden playground solutions.

Wood is an excellent material when creating unique playgrounds. It's an ecological, environmentally friendly, and renewable natural resource with a low carbon footprint. It has a natural and warm appearance, making playgrounds and outdoor furniture feel more inviting. Wood is also an ideal material from a design perspective, as it can be formed into many different shapes and can easily support both tall and heavy structures.

#### **Extreme Arctic durability**

As an organic material, the Northern pine, Pinus Sylvestris, is well suited to a very broad range of climatic conditions, from harsh northern winters to the southern sun and humid coastal areas. In Finland it has always been exposed to the four dramatically changing seasons and challenging weather conditions that shift from one extreme to another.

In order to ensure the long life of our high-quality playground equipment, we use a closed process to treat our wood with safe and environmentally friendly preservatives.

Designed in accordance with European and **ASTM** safety standards and produced from PEFC<sup>TM</sup>-certified Nordic pinewood as well as other carefully chosen safe materials, our products mirror the responsibility we carry as a family-owned company with firm roots in Finland's Lapland.