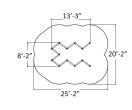

#### Symbols

(h/person)

Max fall height

ASTM age group

Use zone (sq ft)

| US175527    |  |  |
|-------------|--|--|
| Fell of Ara |  |  |