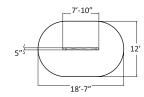

US175592 Fairy's Waterfall

ASTM

US175593 Fish Trap

ASTM

US175595 Gnome's Climbing Forest

ASTM

| 0    | <b>Ĭ</b>    |
|------|-------------|
| 16   | 8 ft-6 1/2" |
| 壳    |             |
| 5-12 | 732         |