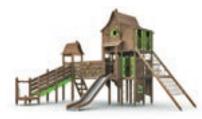

# Flora – Durable nature play

The nature-inspired design of Flora playground equipment allows you to play in an exciting forest, even in a bustling city.

With natural playground equipment Flora, it's possible to create endless routes or just a little playground. The installation, maintenance, and changing of the spare parts of the Flora series could not be easier. It's costeffective, safe, and long-lasting. Standard spare parts are quickly available and easy to install.

It can be a fun jungle out there!

Playground in New Jersey.