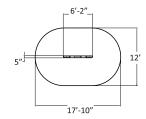

US175592 Fairy's Waterfall

ASTM

US175593 Fish Trap

ASTM

US175595 Gnome's Climbing Forest

ASTM

| 0    | <b>Ĭ</b>    |
|------|-------------|
| 16   | 8 ft-6 1/2" |
| 壳    |             |
| 5-12 | 732         |