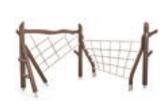

### US175520 Goblin's Forest

ASTM ...

5-12

2-12

US175531 Troll Trapeze

ASTM