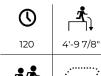

#### US175510 Troll's Shelter

| (1) | <b>*</b>  |
|-----|-----------|
| 13  | 4'-9 7/8' |
|     |           |