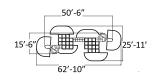

# Karingal Hub in Karingal, Australia

Karingal Hub Happy Camp Vertical
Maze provides an immersive puzzle of
ups, downs and sideways movements,
offering a multitude of pathways,
challenges and adventures. It takes
inspiration from the favorite game
Snakes and Ladders and ensures
varied experiences for all ages.