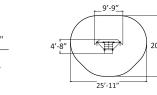

US175592 Fairy's Waterfall

ASTM

US175593 Fish Trap

ASTM

US175595 Gnome's Climbing Forest

ASTM

| 0    | <b>Ĭ</b>    |
|------|-------------|
| 16   | 8 ft-6 1/2" |
| 壳    |             |
| 5-12 | 732         |