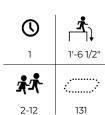

#### US175571 Flora Grasshopper

**ASTM** 

| (1)  | <b>_</b> ₹    |
|------|---------------|
| 3    | 1 ft-11 1/4 " |
| 壳    |               |
| 2-12 | 183           |