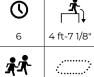

#### US175528 Flora Fairy's Treehouse

ASTM

| ()   | <b>1</b>  |
|------|-----------|
| 128  | 7'- 10"   |
| 壳壳   | <i>()</i> |
| 2-12 | 396       |