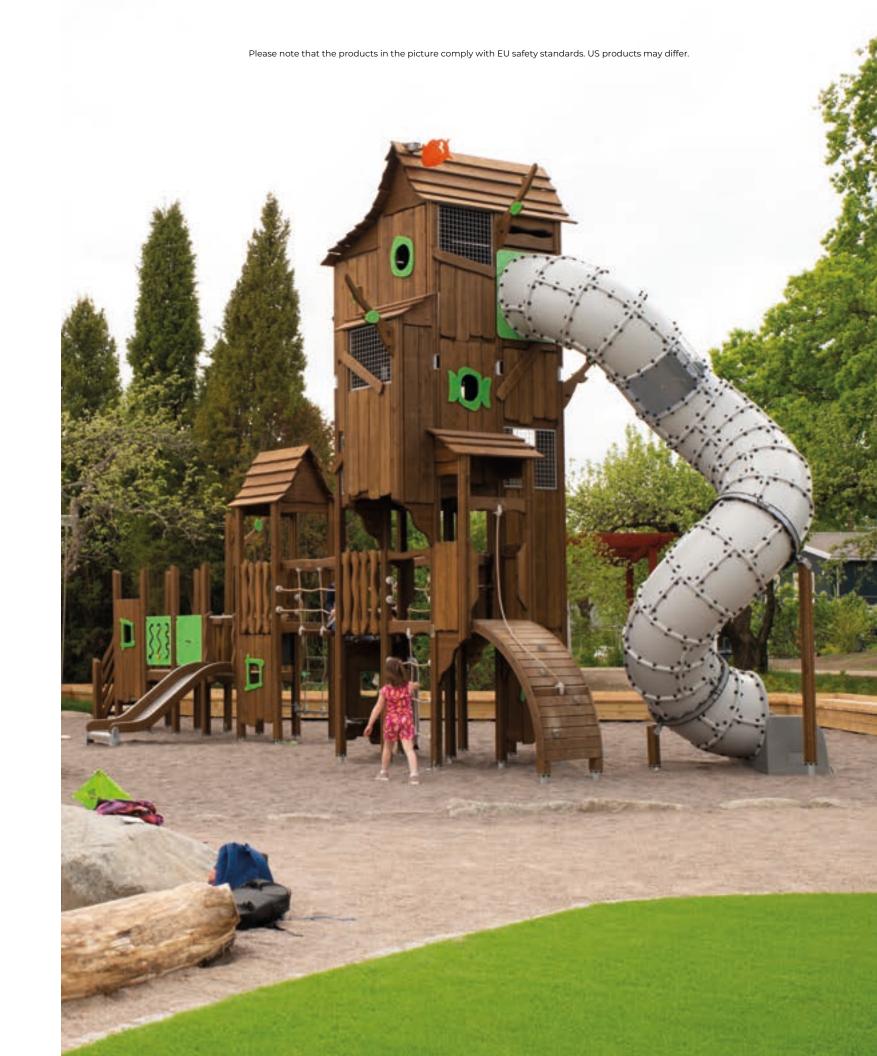

Please note that the products in the picture comply with EU safety standards. US products may differ.

Bespoke
playgrounds
- Unique
playscapes

The most important thing to remember when planning a destination playground is to let imagination flow. Be wild, go crazy and have fun! We take care of the rest.

Unleash your wildest imagination and explore endless possibilities with Lappset's tailored solutions to create bespoke playgrounds and public areas. Lappset team helps you to design a unique playground according to your wishes.

#### Sculptural or themed design?

We offer two distinct design directions that will ignite your imagination and bring your project to life. **Sculptural design** integrates seamlessly with its architectural environment. Picture a structure that becomes a work of art, either as a landmark or by blending harmoniously with its surroundings.

We can also start from captivating a story, and making a **themed design** for those seeking an immersive adventure. Imagine stepping into a world of pirates, where every corner is a new chapter waiting to be explored.