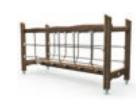

#### Stand-out playgrounds in limited spaces

This creative solution has proven that playgrounds don't have to come at the expense of space - with a little bit of imagination, you can turn any limited area into an exciting adventure! The Vertical Maze "Tunturi" offers customization options, enabling customers to tailor it to their desired size and play functions.

# Vertical Maze in Paris, France

The School of Parmentier in Paris was looking to create a unique, stand-out playground in their limited space. The design team at Lappset came up with the creative solution; the Vertical Maze "Tunturi," a new modular wooden structure that fits perfectly into smaller spaces.