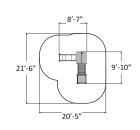

### US175520 Goblin's Forest

ASTM ...

5-12

2-12

US175531 Troll Trapeze

ASTM