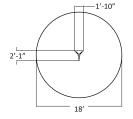

#### Symbols

(h/person)

Max fall height

ASTM age group

Use zone (sq ft)

| US175527    |  |  |
|-------------|--|--|
| Fell of Ara |  |  |