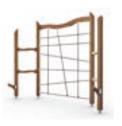

#### Fun fact!

Lappset is a play on words. In Finnish, the word "lapset" means "children." The name combines "Lap-" from "Lapland" with "-set," which refers to a set of equipment.

Lappset Vertical Maze

#### Stand-out playgrounds in limited spaces

This creative solution has proven that playgrounds don't have to come at the expense of space - with a little bit of imagination, you can turn any limited area into an exciting adventure! The Vertical Maze "Tunturi" offers customization options, enabling customers to tailor it to their desired size and play functions.

# Vertical Maze in Paris, France

The School of Parmentier in Paris was looking to create a unique, stand-out playground in their limited space. The design team at Lappset came up with the creative solution; the Vertical Maze "Tunturi," a new modular wooden structure that fits perfectly into smaller spaces.