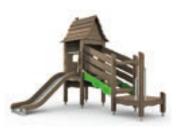

#### Stand-out playgrounds in limited spaces

This creative solution has proven that playgrounds don't have to come at the expense of space - with a little bit of imagination, you can turn any limited area into an exciting adventure! The Vertical Maze "Tunturi" offers customization options, enabling customers to tailor it to their desired size and play functions.

Please note that the products in the picture comply with EU safety standards. US products may differ.

# Vertical Maze in Paris, France

The School of Parmentier in Paris was looking to create a unique, stand-out playground in their limited space. The design team at Lappset came up with the creative solution; the Vertical Maze "Tunturi," a new modular wooden structure that fits perfectly into smaller spaces.