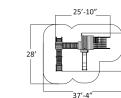

#### US175528 Flora Fairy's Treehouse

ASTM

| ()   | <b>1</b>  |
|------|-----------|
| 128  | 7'- 10"   |
| 壳壳   | <i>()</i> |
| 2-12 | 396       |