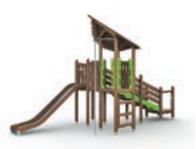

## Magic Mountain

Magic Mountain is an exciting control center and a watchtower for the courageous and agile magicians. With the highest point reaching over 19 feet, it is also a stunning landmark.

However, not only magic will take the players up to the top floor. Instead, everyone can practice their climbing skills in many different ways to reach the intriguing "chambers" on multiple levels, and to enjoy the tube slide back down from the top!