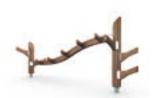

### US175575 Forest Elf's Swing

ASTM

Deep mounting without concreting can be done with foundation plates. Plates and seats (000226/000227/000228) must be ordered separately.