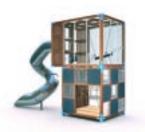

#### Fun fact!

Lappset is a play on words. In Finnish, the word "lapset" means "children." The name combines "Lap-" from "Lapland" with "-set," which refers to a set of equipment.

Lappset Vertical Maze

#### Stand-out playgrounds in limited spaces

This creative solution has proven that playgrounds don't have to come at the expense of space - with a little bit of imagination, you can turn any limited area into an exciting adventure! The Vertical Maze "Tunturi" offers customization options, enabling customers to tailor it to their desired size and play functions.