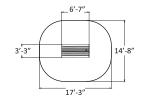

– An unparalleled play and learning space

The Play Planetarium is spacious enough to accommodate an entire school class at once. This dome-shaped, multifunctional play equipment is divided into eight sections, each featuring various climbing functions like nets, ladders, and climbing walls. Inside, children can explore the night sky as accurate stellar patterns are repeated on the dome, making it the ultimate experience for young explorers!