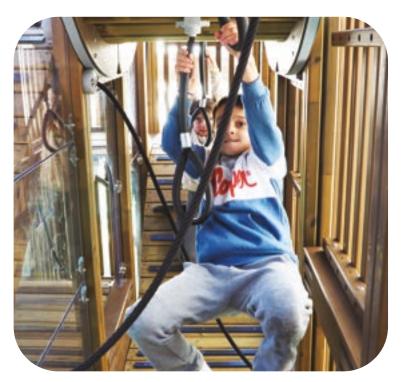

#### Stand-out playgrounds in limited spaces

This creative solution has proven that playgrounds don't have to come at the expense of space - with a little bit of imagination, you can turn any limited area into an exciting adventure! The Vertical Maze "Tunturi" offers customization options, enabling customers to tailor it to their desired size and play functions.

# Vertical Maze in Paris, France

The School of Parmentier in Paris was looking to create a unique, stand-out playground in their limited space. The design team at Lappset came up with the creative solution; the Vertical Maze "Tunturi," a new modular wooden structure that fits perfectly into smaller spaces.