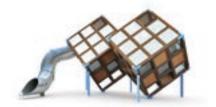

ASTM

| (1) | <b>□</b>  |
|-----|-----------|
| 4   | 1'-7 1/4" |
| 壳壳  | <i>()</i> |

2-12 448

US239010M

Halo Diamond 1

ASTM

US239020M Halo Diamond 2

US239021M Halo Cubic

US239022M Halo Cubic

US239023M Halo Cubic

US239031M Halo Cubic

US239040M Halo Cubic

| (1)  | <b>1</b>  |
|------|-----------|
| 80   | 4'15/8"   |
| 壳壳   | <i>()</i> |
| 5-12 | 624       |

Play Planetarium