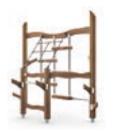

#### Fun fact!

Lappset is a play on words. In Finnish, the word "lapset" means "children." The name combines "Lap-" from "Lapland" with "-set," which refers to a set of equipment.

Lappset Vertical Maze

#### Stand-out playgrounds in limited spaces

This creative solution has proven that playgrounds don't have to come at the expense of space - with a little bit of imagination, you can turn any limited area into an exciting adventure! The Vertical Maze "Tunturi" offers customization options, enabling customers to tailor it to their desired size and play functions.