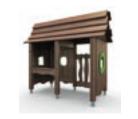

#### US175510 Troll's Shelter

| (1) | <b>*</b>  |
|-----|-----------|
| 13  | 4'-9 7/8' |
|     |           |