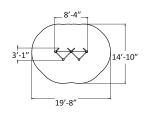

US175592 Fairy's Waterfall

ASTM

US175593 Fish Trap

ASTM

US175595 Gnome's Climbing Forest

ASTM

| 0    | <b>Ĭ</b>    |
|------|-------------|
| 16   | 8 ft-6 1/2" |
| 壳    |             |
| 5-12 | 732         |