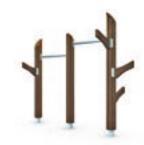

5520 Goblin's Forest

ASTM ...



5-12

2-12





US175531 Troll Trapeze

ASTM









#### US175571 Flora Grasshopper

**ASTM** 

| (1)  | <b>_</b> ₹    |
|------|---------------|
| 3    | 1 ft-11 1/4 " |
| 壳    |               |
| 2-12 | 183           |





### US175575 Forest Elf's Swing

ASTM

Deep mounting without concreting can be done with foundation plates. Plates and seats (000226/000227/000228) must be ordered separately.





## US175576 Flora Bird's **Nest Swing**











#### US175551 Unicorn Stall

ASTM







#### US175591 Giant's Comb

ASTM







#### US175530 Troll's Balance Beam







#### US175550 Goblin's Climbing

ASTM

ASTM







## US175532 Rolling Logs

ASTM



2-12





### US175533 Wobbling Logs

ASTM









US175555 Troll's Trees

ASTM



5-12

5-12





US175590 Troll's Climbing Track

ASTM







US175592 Fairy's Waterfall

ASTM







US175593 Fish Trap

ASTM







US175595 Gnome's Climbing Forest

ASTM

| 0    | <b>Ĭ</b>    |
|------|-------------|
| 16   | 8 ft-6 1/2" |
| 壳    |             |
| 5-12 | 732         |





US175599 Fairy Circus

ASTM







US175582 Forest House

ASTM







US175583 Beach Hut

ASTM









US175584 Flora Facade

ASTM









US175581 Little Hut

ASTM ...







US175589 Flora Plant Box

ASTM

ASTM







US175536 Lumberjack's Bridge

(1) 1'-1 3/4" \*\* 2-12





US175560 Clover

ASTM







US175570 Fairy's Carousel

ASTM







US175515 Fairy's Burrow

ASTM







US175585 Hide and Slide ASTM

2'-10 1/4"





US175535 Goblin's Track

ASTM

| (1) | <b>□</b>  |
|-----|-----------|
| 4   | 1'-7 1/4"