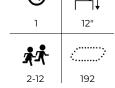

#### US175528 Flora Fairy's Treehouse

ASTM

| ()   | <b>1</b>  |
|------|-----------|
| 128  | 7'- 10"   |
| 壳壳   | <i>()</i> |
| 2-12 | 396       |