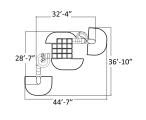

#### Stand-out playgrounds in limited spaces

This creative solution has proven that playgrounds don't have to come at the expense of space - with a little bit of imagination, you can turn any limited area into an exciting adventure! The Vertical Maze "Tunturi" offers customization options, enabling customers to tailor it to their desired size and play functions.

# Vertical Maze in Paris, France

The School of Parmentier in Paris was looking to create a unique, stand-out playground in their limited space. The design team at Lappset came up with the creative solution; the Vertical Maze "Tunturi," a new modular wooden structure that fits perfectly into smaller spaces.