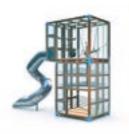

#### Fun fact!

Lappset is a play on words. In Finnish, the word "lapset" means "children." The name combines "Lap-" from "Lapland" with "-set," which refers to a set of equipment.

Lappset Vertical Maze

#### Stand-out playgrounds in limited spaces

This creative solution has proven that playgrounds don't have to come at the expense of space - with a little bit of imagination, you can turn any limited area into an exciting adventure! The Vertical Maze "Tunturi" offers customization options, enabling customers to tailor it to their desired size and play functions.

# Vertical Maze in Paris, France

The School of Parmentier in Paris was looking to create a unique, stand-out playground in their limited space. The design team at Lappset came up with the creative solution; the Vertical Maze "Tunturi," a new modular wooden structure that fits perfectly into smaller spaces.