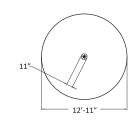

#### Symbols

(h/person)

Max fall height

ASTM age group

Use zone (sq ft)

| US175527    |  |  |
|-------------|--|--|
| Fell of Ara |  |  |