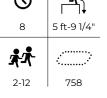

#### US175528 Flora Fairy's Treehouse

ASTM

| ()   | <b>1</b>  |
|------|-----------|
| 128  | 7'- 10"   |
| 壳壳   | <i>()</i> |
| 2-12 | 396       |