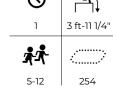

#### US175571 Flora Grasshopper

**ASTM** 

| (1)  | <b>_</b> ₹    |
|------|---------------|
| 3    | 1 ft-11 1/4 " |
| 壳    |               |
| 2-12 | 183           |