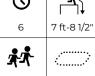

#### Symbols

(h/person)

Max fall height

ASTM age group

Use zone (sq ft)

| US175527    |  |  |
|-------------|--|--|
| Fell of Ara |  |  |