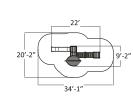

## Magic Mountain

Magic Mountain is an exciting control center and a watchtower for the courageous and agile magicians. With the highest point reaching over 19 feet, it is also a stunning landmark.

However, not only magic will take the players up to the top floor. Instead, everyone can practice their climbing skills in many different ways to reach the intriguing "chambers" on multiple levels, and to enjoy the tube slide back down from the top!

## Fell of Ara

Fell of Ara rises to over 16 feet and rewards the climbers with three stories. This equipment for climbing and imaginary play adapts from the witch's home mountain to a cozy farmhouse, depending on the players' needs. The children can go up, down and even round with the many exits and entrances.