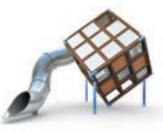

## Magic Mountain

Magic Mountain is an exciting control center and a watchtower for the courageous and agile magicians. With the highest point reaching over 19 feet, it is also a stunning landmark.

However, not only magic will take the players up to the top floor. Instead, everyone can practice their climbing skills in many different ways to reach the intriguing "chambers" on multiple levels, and to enjoy the tube slide back down from the top!