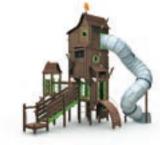

## Magic Mountain

Magic Mountain is an exciting control center and a watchtower for the courageous and agile magicians. With the highest point reaching over 19 feet, it is also a stunning landmark.

However, not only magic will take the players up to the top floor. Instead, everyone can practice their climbing skills in many different ways to reach the intriguing "chambers" on multiple levels, and to enjoy the tube slide back down from the top!