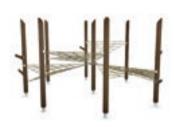

### US175520 Goblin's Forest

ASTM ...

5-12

2-12

US175531 Troll Trapeze

ASTM