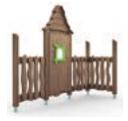

ordered separately.





## US175576 Flora Bird's **Nest Swing**











#### US175551 Unicorn Stall

ASTM







#### US175591 Giant's Comb

ASTM







#### US175530 Troll's Balance Beam







#### US175550 Goblin's Climbing

ASTM

ASTM







## US175532 Rolling Logs

ASTM



2-12





### US175533 Wobbling Logs

ASTM









US175555 Troll's Trees

ASTM



5-12

5-12





US175590 Troll's Climbing Track

ASTM







US175592 Fairy's Waterfall

ASTM







US175593 Fish Trap

ASTM







US175595 Gnome's Climbing Forest

ASTM

| 0    | <b>Ĭ</b>    |
|------|-------------|
| 16   | 8 ft-6 1/2" |
| 壳    |             |
| 5-12 | 732         |





US175599 Fairy Circus

ASTM







US175582 Forest House

ASTM







US175583 Beach Hut

ASTM









US175584 Flora Facade

ASTM









US175581 Little Hut

ASTM ...







US175589 Flora Plant Box

ASTM

ASTM







US175536 Lumberjack's Bridge

(1) 1'-1 3/4" \*\* 2-12





US175560 Clover

ASTM







US175570 Fairy's Carousel

ASTM







US175515 Fairy's Burrow

ASTM







US175585 Hide and Slide ASTM

2'-10 1/4"





US175535 Goblin's Track

ASTM

| (1) | <b>□</b>  |
|-----|-----------|
| 4   | 1'-7 1/4" |
| 壳壳  | <i>()</i> |

2-12 448





US239010M

Halo Diamond 1

ASTM







US239020M Halo Diamond 2







US239021M Halo Cubic







US239022M Halo Cubic







US239023M Halo Cubic







US239031M Halo Cubic







US239040M Halo Cubic

| (1)  | <b>1</b>  |
|------|-----------|
| 80   | 4'15/8"   |
| 壳壳   | <i>()</i> |
| 5-12 | 624       |







Play Planetarium

– An unparalleled play and learning space

The