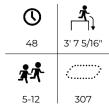

ASTM

| (1) | <b>□</b>  |
|-----|-----------|
| 4   | 1'-7 1/4" |
| 壳壳  | <i>()</i> |

2-12 448

US239010M

Halo Diamond 1

ASTM

US239020M Halo Diamond 2

US239021M Halo Cubic