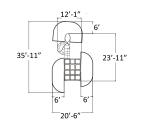

### US175520 Goblin's Forest

ASTM ...

5-12

2-12

US175531 Troll Trapeze

ASTM