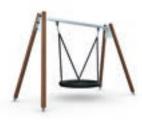

Fairy's Treehouse

ASTM

| ()   | <b>1</b>  |
|------|-----------|
| 128  | 7'- 10"   |
| 壳壳   | <i>()</i> |
| 2-12 | 396       |





#### US175529 Magic Mountain

ASTM









#### US175510 Troll's Shelter



| (1) | <b>*</b>  |
|-----|-----------|
| 13  | 4'-9 7/8' |
|     |           |







### US175520 Goblin's Forest

ASTM ...



5-12

2-12





US175531 Troll Trapeze

ASTM









#### US175571 Flora Grasshopper

**ASTM** 

| (1)  | <b>_</b> ₹    |
|------|---------------|
| 3    | 1 ft-11 1/4 " |
| 壳    |               |
| 2-12 | 183           |





### US175575 Forest Elf's Swing

ASTM

Deep mounting without concreting can be done with foundation plates. Plates and seats (000226/000227/000228) must be ordered separately.





## US175576 Flora Bird's **Nest Swing**











#### US175551 Unicorn Stall

ASTM







#### US175591 Giant's Comb

ASTM







#### US175530 Troll's Balance Beam







#### US175550 Goblin's Climbing

ASTM

ASTM







## US175532 Rolling Logs

ASTM



2-12





### US175533 Wobbling Logs

ASTM









US175555 Troll's Trees

ASTM



5-12

5-12





US175590 Troll's Climbing Track

ASTM







US175592 Fairy's Waterfall

ASTM







US175593 Fish Trap

ASTM







US175595 Gnome's Climbing Forest

ASTM

| 0    | <b>Ĭ</b>    |
|------|-------------|
| 16   | 8 ft-6 1/2" |
| 壳    |             |
| 5-12 | 732         |





US175599 Fairy Circus

ASTM







US175582 Forest House

ASTM







US175583 Beach Hut

ASTM









US175584 Flora Facade

ASTM









US175581 Little Hut

ASTM ...







US175589 Flora Plant Box

ASTM

AST