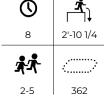

#### US175528 Flora Fairy's Treehouse

ASTM

| ()   | <b>1</b>  |
|------|-----------|
| 128  | 7'- 10"   |
| 壳壳   | <i>()</i> |
| 2-12 | 396       |