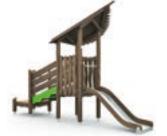

# Northern wood – naturally durable, safe and sustainable

The future is built on wood and we are the leading experts in wooden playground solutions.

Wood is an excellent material when creating unique playgrounds. It's an ecological, environmentally friendly, and renewable natural resource with a low carbon footprint. It has a natural and warm appearance, making playgrounds and outdoor furniture feel more inviting. Wood is also an ideal material from a design perspective, as it can be formed into many different shapes and can easily support both tall and heavy structures.

Please note that the products in the picture comply with EU safety standards. US products may differ.

Bespoke
playgrounds
- Unique
playscapes

The most important thing to remember when planning a destination playground is to let imagination flow. Be wild, go crazy and have fun! We take care of the rest.