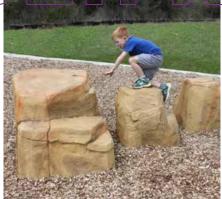

Tree Stump Climber | Attaches to 3' - 5' Deck

Log Pillar Climber | Attaches to 3' - 5' Deck

Oak Slice Climber | Attaches to 3' - 5' Deck

Ledge Rock Climber | Attaches to 4' & 6' Deck

Large Boulder Climber | Attaches to 3' - 4' Deck

Double Ladder Net Climber Link 6' to 6' 8000211

Four Points Net Climber Link 4' to 4' 8000210

Ledge Rock Climber | 1000020-21

Arch Rock Climber | 1000291

Switchback Climber | 1000031

Spider Web Climber | 1000090

Boulders | 1000042-44 Available in Medium and Large

Strato Rock Climber w/Slide | 1000011

Big Oak Climber | 1000259-307

Cannon Climber | 1000298

Tipped Stump Climber | 1000285

Tractor Climber | 1000286

Wagon Climber | 1000287