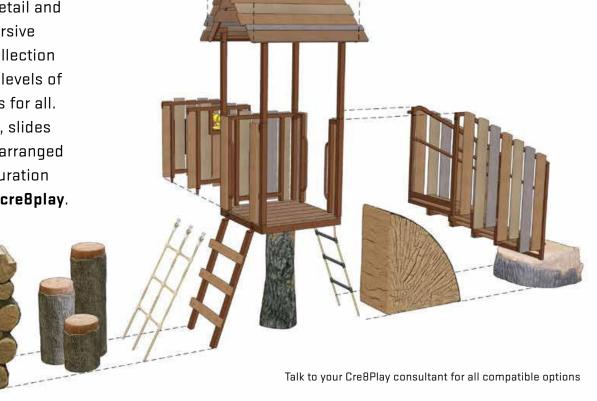

# GOMPONENTS

3' Log Transfer Platform

4' Log Transfer Platform

4' Rock Transfer Platform

Plank Transfer | Attaches to 3' & 4' Deck

Big Oak Climber | Attaches to 3' - 6' Deck

Wood Pile Climber | Attaches to 4' & 5' Deck

Tree Stump Climber | Attaches to 3' - 5' Deck

Log Pillar Climber | Attaches to 3' - 5' Deck

Oak Slice Climber | Attaches to 3' - 5' Deck

Ledge Rock Climber | Attaches to 4' & 6' Deck

Large Boulder Climber | Attaches to 3' - 4' Deck

Ladder Climber | Attaches to 3' - 7' Deck

Cargo Net Climber | Attaches to 4' - 6' Deck

Rope Ladder | Attaches to 4' - 6' Deck

Dip Bridge

Arch Bridge

Incline Bridge | 1' Elevation Change

Timber Ridge | 2' Elevation Change

Valley Crossing 1' Elevation Change | Attaches to 2' - 5' Deck

Ledge Rock Link | Connects 4' to 6' Deck

Four Points Net Climber | Attaches to 4' Decks