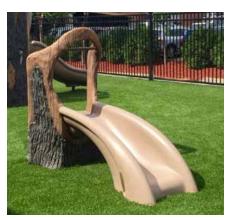

Boulders | 1000042-44 Available in Medium and Large

Strato Rock Climber w/Slide | 1000011

Big Oak Climber | 1000259-307

Cannon Climber | 1000298

Tipped Stump Climber | 1000285

Tractor Climber | 1000286

Wagon Climber | 1000287