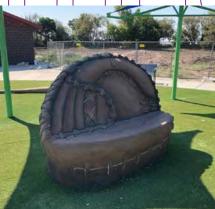

Catchers Mask Climber | 1000248

Hat Climber | 1000276

Baseball Glove Climber w/Slide | 100022

Sports Climber | 1000250

Shoe Climber | 1000284

Baseball Climber & Giant Baseball Bat 1000022 & 1000257

Baseball Base Climber | 1000293-4 Available in 31" and 43"