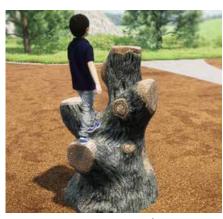

Tree Stump Climber | Attaches to 3' - 5' Deck

Log Pillar Climber | Attaches to 3' - 5' Deck

Oak Slice Climber | Attaches to 3' - 5' Deck

Ledge Rock Climber | Attaches to 4' & 6' Deck

Large Boulder Climber | Attaches to 3' - 4' Deck