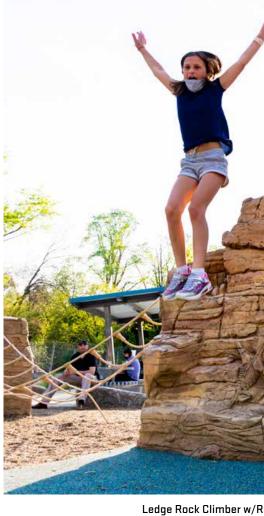

Tree Stump Climber | Attaches to 3' - 5' Deck

Log Pillar Climber | Attaches to 3' - 5' Deck

Oak Slice Climber | Attaches to 3' - 5' Deck

Ledge Rock Climber | Attaches to 4' & 6' Deck

Large Boulder Climber | Attaches to 3' - 4' Deck

Double Ladder Net Climber Link 6' to 6' 8000211

Four Points Net Climber Link 4' to 4' 8000210

Ledge Rock Climber | 1000020-21

Arch Rock Climber | 1000291

Switchback Climber | 1000031

Spider Web Climber | 1000090