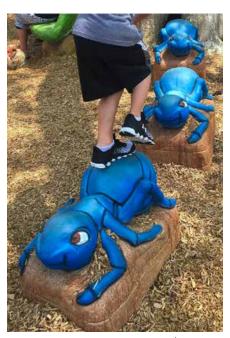

Crawl Mound | 1000316

Slingshot Balance Beam | 1000313

Baseball Stepper | 1000243

Ladybug Stepper | 1000092

Ant Stepper | 1000093

Fallen Tree Balance Beam | 1000073

Baseball Bat Balance Beam | 1000074

Frog Stepper | 1000221