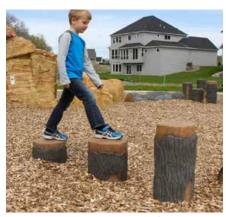

Log Balance Beam | 1000070-71 Available in 4' and 6'

Log Stepper | 1000050-53 Available in 8", 16", 24" and 30"

Stone Slice | 1000205

Stone Stepper | 1000054-57 Available in 8", 16", 24" and 30"

Tree Slice | 1000220