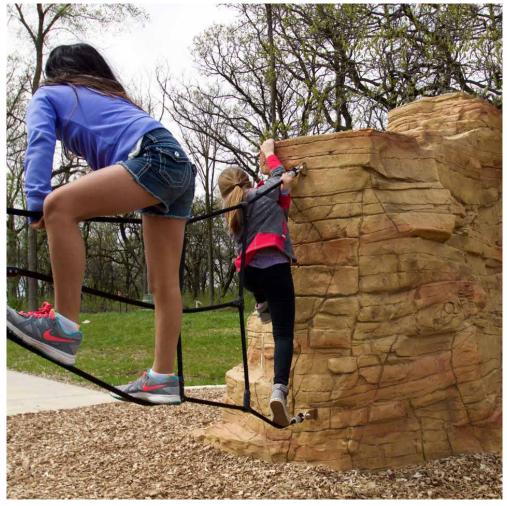

## INCREDIBLE DETAIL. BUILT TO STAND THE TEST OF TIME.

Our materials are selected to withstand extreme conditions and our proprietary blend of glass-fiber reinforced concrete(GFRC) allows us to achieve an amazing look and feel. The difference is seen up close and personal.

Kids notice, adults notice and communities notice.

Tree Post Deck Available 2' - 7'

# TIRED OF THE SAME-OLE? WE GOT YOU.

Whether whimsical or realistic, our climbers feature 360 degrees of climbing fun, integrated handholds, and varying climbing difficulties so that kids of all ages and abilities can enjoy. Many of our climbers offer ADA accessibility and all of them offer amazing photo-ops!