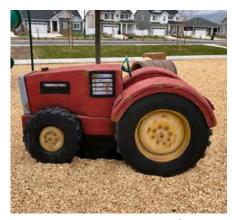

Boulders | 1000042-44 Available in Medium and Large

Strato Rock Climber w/Slide | 1000011

Big Oak Climber | 1000259-307

Cannon Climber | 1000298

Tipped Stump Climber | 1000285

Tractor Climber | 1000286

Wagon Climber | 1000287