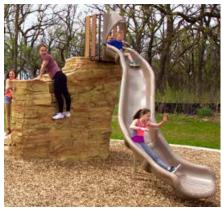

## INCREDIBLE DETAIL. BUILT TO STAND THE TEST OF TIME.

Our materials are selected to withstand extreme conditions and our proprietary blend of glass-fiber reinforced concrete(GFRC) allows us to achieve an amazing look and feel. The difference is seen up close and personal.

Kids notice, adults notice and communities notice.

Tree Post Deck Available 2' - 7'