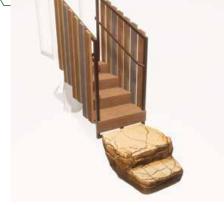

# GOMPONENTS

3' Log Transfer Platform

4' Log Transfer Platform

4' Rock Transfer Platform

Plank Transfer | Attaches to 3' & 4' Deck

Big Oak Climber | Attaches to 3' - 6' Deck

Wood Pile Climber | Attaches to 4' & 5' Deck

Tree Stump Climber | Attaches to 3' - 5' Deck

Log Pillar Climber | Attaches to 3' - 5' Deck

Oak Slice Climber | Attaches to 3' - 5' Deck

Ledge Rock Climber | Attaches to 4' & 6' Deck

Large Boulder Climber | Attaches to 3' - 4' Deck