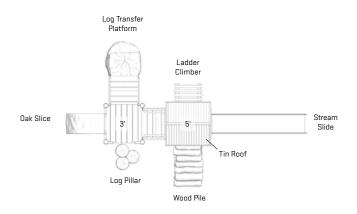

# GOMPONENTS

3' Log Transfer Platform

4' Log Transfer Platform

4' Rock Transfer Platform

Plank Transfer | Attaches to 3' & 4' Deck

Big Oak Climber | Attaches to 3' - 6' Deck

Wood Pile Climber | Attaches to 4' & 5' Deck

Tree Stump Climber | Attaches to 3' - 5' Deck

Log Pillar Climber | Attaches to 3' - 5' Deck

Oak Slice Climber | Attaches to 3' - 5' Deck

Ledge Rock Climber | Attaches to 4' & 6' Deck

Large Boulder Climber | Attaches to 3' - 4' Deck

Ladder Climber | Attaches to 3' - 7' Deck

Cargo Net Climber | Attaches to 4' - 6' Deck

Rope Ladder | Attaches to 4' - 6' Deck

Dip Bridge

Arch Bridge

Incline Bridge | 1' Elevation Change

Timber Ridge | 2' Elevation Change