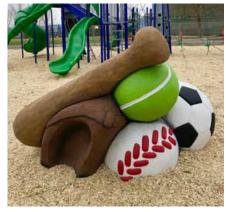

Catchers Mask Climber | 1000248

Hat Climber | 1000276

Baseball Glove Climber w/Slide | 100022

Sports Climber | 1000250

Shoe Climber | 1000284

Baseball Climber & Giant Baseball Bat 1000022 & 1000257

Baseball Base Climber | 1000293-4 Available in 31" and 43"