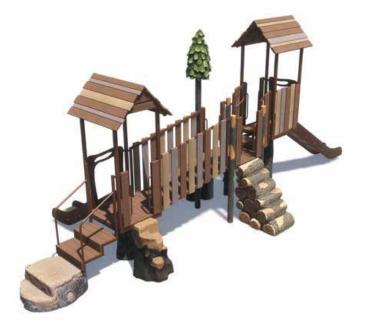

**NEW HORIZON** | Design 80003 | Area Required: 42'-3" x 24'-0" | Ages: 2-12

**PRAIRIE HILLS** | Design 80005 | Area Required: 32'-4" x 24'-6" | Ages: 2-12

**PREMIERE** | Design 80001 | Area Required: 29'-9" x 22'-8" | Ages: 2-12