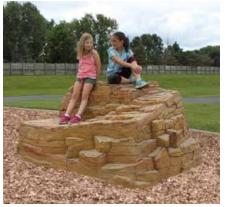

Tree Stump Climber | Attaches to 3' - 5' Deck

Log Pillar Climber | Attaches to 3' - 5' Deck

Oak Slice Climber | Attaches to 3' - 5' Deck

Ledge Rock Climber | Attaches to 4' & 6' Deck

Large Boulder Climber | Attaches to 3' - 4' Deck

Double Ladder Net Climber Link 6' to 6' 8000211

Four Points Net Climber Link 4' to 4' 8000210

Ledge Rock Climber | 1000020-21

Arch Rock Climber | 1000291

Switchback Climber | 1000031

Spider Web Climber | 1000090

Boulders | 1000042-44 Available in Medium and Large

Strato Rock Climber w/Slide | 1000011

Big Oak Climber | 1000259-307

Cannon Climber | 1000298

Tipped Stump Climber | 1000285

Tractor Climber | 1000286

Wagon Climber | 1000287