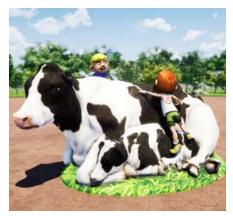

Cow Climber | 1000296

Dragonfly Climber | 1000272

Bear on Log Crawl Climber | 1000265

Lion Climber | 1000277

Lioness w/Cub Climber | 1000278

Panda Bear Climber | 1000280

Barrel & Sack Climber | 1000264

Hay Bale Stack Climber | 1000312