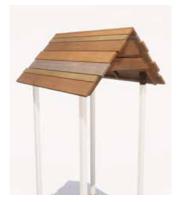

Tube Slide Various Configurations | Attaches to 3' - 7' Deck

Clubhouse Roof Attaches to 2' - 7' Deck

Tin Roof Attaches to 2' - 7' Deck

Pine Tree Topper

Tree Canopy Topper

Discover more, including CAD drawings and installation sheets for all of our products at Cre8Play.com