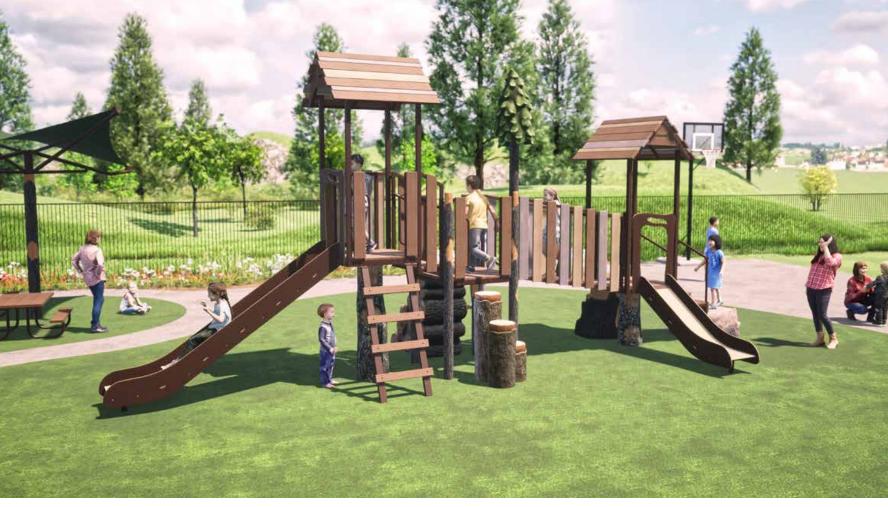

**NEW HOPE VISTA** | Design 80006 | Area Required: 39'-0" x 35'-10" | Ages: 5-12

**SHADOW LAKE** | Design 80002 | Area Required: 37'-4" x 36'-0" | Ages: 5-12