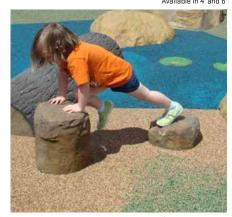

Boulders | 1000042-44 Available in Medium and Large

Strato Rock Climber w/Slide | 1000011

Big Oak Climber | 1000259-307

Cannon Climber | 1000298

Tipped Stump Climber | 1000285

Tractor Climber | 1000286

Wagon Climber | 1000287