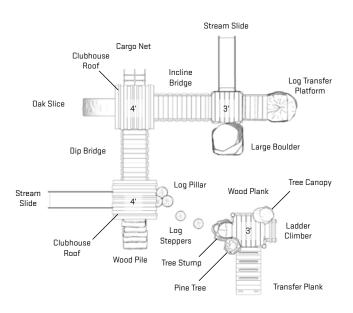

# GOMPONENTS

3' Log Transfer Platform

4' Log Transfer Platform

4' Rock Transfer Platform

Plank Transfer | Attaches to 3' & 4' Deck

Big Oak Climber | Attaches to 3' - 6' Deck

Wood Pile Climber | Attaches to 4' & 5' Deck

Tree Stump Climber | Attaches to 3' - 5' Deck

Log Pillar Climber | Attaches to 3' - 5' Deck

Oak Slice Climber | Attaches to 3' - 5' Deck

Ledge Rock Climber | Attaches to 4' & 6' Deck

Large Boulder Climber | Attaches to 3' - 4' Deck

Ladder Climber | Attaches to 3' - 7' Deck

Cargo Net Climber | Attaches to 4' - 6' Deck

Rope Ladder | Attaches to 4' - 6' Deck

Dip Bridge

Arch Bridge

Incline Bridge | 1' Elevation Change

Timber Ridge | 2' Elevation Change

Valley Crossing 1' Elevation Change | Attaches to 2' - 5' Deck

Ledge Rock Link | Connects 4' to 6' Deck

Four Points Net Climber | Attaches to 4' Decks

## COMPONENTS

Wood Plank Enclosure

Wood Plank Enclosure w/Telescope

Scavenger Hunt Panel Includes 10 Medallions

Stream Slide Attaches to 3' - 6' Deck

Sectional Slide Various Configurations | Attaches to 3' - 7' Deck

Tube Slide Various Configurations | Attaches to 3' - 7' Deck

Clubhouse Roof Attaches to 2' - 7' Deck

Tin Roof Attaches to 2' - 7' Deck

Pine Tree Topper

Tree Canopy Topper

Discover more, including CAD drawings and installation sheets for all of our products at Cre8Play.com