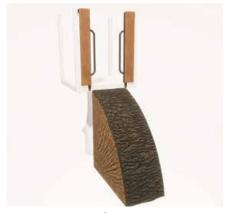

Tree Stump Climber | Attaches to 3' - 5' Deck

Log Pillar Climber | Attaches to 3' - 5' Deck

Oak Slice Climber | Attaches to 3' - 5' Deck

Ledge Rock Climber | Attaches to 4' & 6' Deck

Large Boulder Climber | Attaches to 3' - 4' Deck