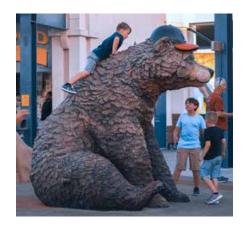

# TIRED OF THE SAME-OLE? WE GOT YOU.

Whether whimsical or realistic, our climbers feature 360 degrees of climbing fun, integrated handholds, and varying climbing difficulties so that kids of all ages and abilities can enjoy. Many of our climbers offer ADA accessibility and all of them offer amazing photo-ops!

Boulders | 1000042-44 Available in Medium and Large

Strato Rock Climber w/Slide | 1000011

Big Oak Climber | 1000259-307

Cannon Climber | 1000298

Tipped Stump Climber | 1000285

Tractor Climber | 1000286

Wagon Climber | 1000287