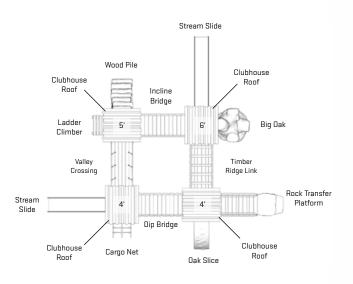

Ladder Climber | Attaches to 3' - 7' Deck

Cargo Net Climber | Attaches to 4' - 6' Deck

Rope Ladder | Attaches to 4' - 6' Deck

Dip Bridge

Arch Bridge

Incline Bridge | 1' Elevation Change

Timber Ridge | 2' Elevation Change

Valley Crossing 1' Elevation Change | Attaches to 2' - 5' Deck

Ledge Rock Link | Connects 4' to 6' Deck

Four Points Net Climber | Attaches to 4' Decks

# GOMPONENTS

3' Log Transfer Platform

4' Log Transfer Platform

4' Rock Transfer Platform

Plank Transfer | Attaches to 3' & 4' Deck

Big Oak Climber | Attaches to 3' - 6' Deck

Wood Pile Climber | Attaches to 4' & 5' Deck

Tree Stump Climber | Attaches to 3' - 5' Deck

Log Pillar Climber | Attaches to 3' - 5' Deck

Oak Slice Climber | Attaches to 3' - 5' Deck

Ledge Rock Climber | Attaches to 4' & 6' Deck

Large Boulder Climber | Attaches to 3' - 4' Deck