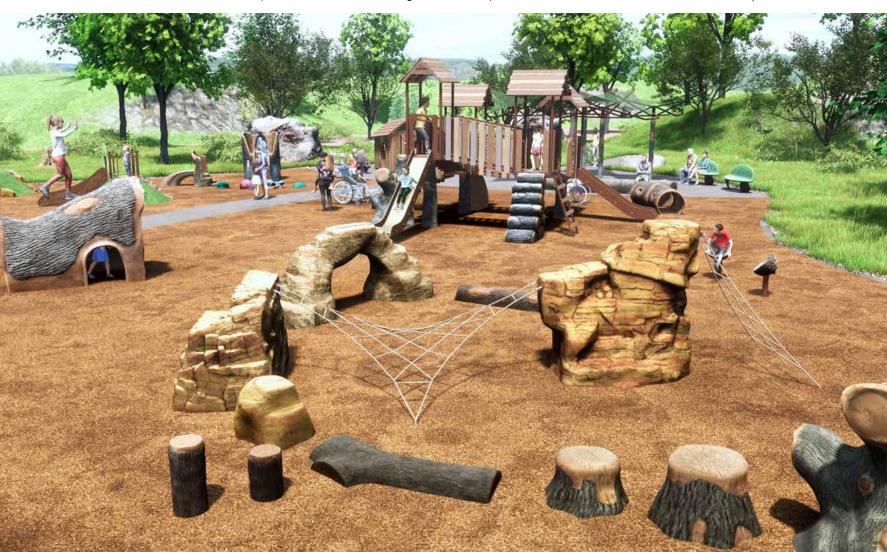

Constructed of durable Glass Fiber Reinforced Concrete (GFRC)

Realistic texture incorporates integrated hand and foot holds

Thermoplastic composite wood

**PINE CREEK** | Design 80004 | Area Required: 36'-6" x 37'-3" | Ages: 2-12

## INCREDIBLE DETAIL. BUILT TO STAND THE TEST OF TIME.

Our materials are selected to withstand extreme conditions and our proprietary blend of glass-fiber reinforced concrete(GFRC) allows us to achieve an amazing look and feel. The difference is seen up close and personal.

Kids notice, adults notice and communities notice.

Tree Post Deck Available 2' - 7'

# GOMPONENTS

3' Log Transfer Platform

4' Log Transfer Platform

4' Rock Transfer Platform

Plank Transfer | Attaches to 3' & 4' Deck

Big Oak Climber | Attaches to 3' - 6' Deck

Wood Pile Climber | Attaches to 4' & 5' Deck

Tree Stump Climber | Attaches to 3' - 5' Deck

Log Pillar Climber | Attaches to 3' - 5' Deck

Oak Slice Climber | Attaches to 3' - 5' Deck

Ledge Rock Climber | Attaches to 4' & 6' Deck

Large Boulder Climber | Attaches to 3' - 4' Deck

Ladder Climber | Attaches to 3' - 7' Deck

Cargo Net Climber | Attaches to 4' - 6' Deck

Rope Ladder | Attaches to 4' - 6' Deck

Dip Bridge

Arch Bridge

Incline Bridge | 1' Elevation Change

Timber Ridge | 2' Elevation Change

Valley Crossing 1' Elevation Change | Attaches to 2' - 5' Deck

Ledge Rock Link | Connects 4' to 6' Deck

Four Points Net Climber | Attaches to 4' Decks

### ORIGINAL TO THE CORE.

Our products offer a custom feel but they are ready-for-play when you are!

If you're ready for something a little less ordinary, we've got your back!

Accessible Step Link | 1' - 3' Elevation Change