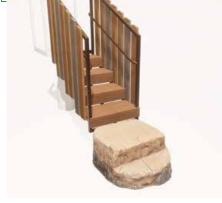

# GOMPONENTS

3' Log Transfer Platform

4' Log Transfer Platform

4' Rock Transfer Platform

Plank Transfer | Attaches to 3' & 4' Deck

Big Oak Climber | Attaches to 3' - 6' Deck

Wood Pile Climber | Attaches to 4' & 5' Deck

Tree Stump Climber | Attaches to 3' - 5' Deck

Log Pillar Climber | Attaches to 3' - 5' Deck

Oak Slice Climber | Attaches to 3' - 5' Deck

Ledge Rock Climber | Attaches to 4' & 6' Deck

Large Boulder Climber | Attaches to 3' - 4' Deck