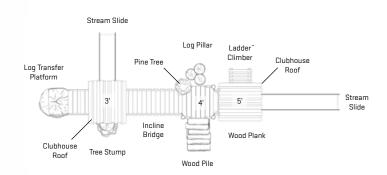

# GOMPONENTS

3' Log Transfer Platform

4' Log Transfer Platform

4' Rock Transfer Platform

Plank Transfer | Attaches to 3' & 4' Deck

Big Oak Climber | Attaches to 3' - 6' Deck

Wood Pile Climber | Attaches to 4' & 5' Deck

Tree Stump Climber | Attaches to 3' - 5' Deck

Log Pillar Climber | Attaches to 3' - 5' Deck

Oak Slice Climber | Attaches to 3' - 5' Deck

Ledge Rock Climber | Attaches to 4' & 6' Deck

Large Boulder Climber | Attaches to 3' - 4' Deck

Ladder Climber | Attaches to 3' - 7' Deck

Cargo Net Climber | Attaches to 4' - 6' Deck

Rope Ladder | Attaches to 4' - 6' Deck

Dip Bridge

Arch Bridge

Incline Bridge | 1' Elevation Change

Timber Ridge | 2' Elevation Change