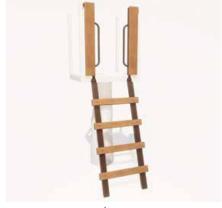

Ladder Climber | Attaches to 3' - 7' Deck

Cargo Net Climber | Attaches to 4' - 6' Deck

Rope Ladder | Attaches to 4' - 6' Deck

Dip Bridge

Arch Bridge

Incline Bridge | 1' Elevation Change

Timber Ridge | 2' Elevation Change