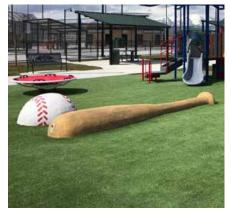

Catchers Mask Climber | 1000248

Hat Climber | 1000276

Baseball Glove Climber w/Slide | 100022

Sports Climber | 1000250

Shoe Climber | 1000284

Baseball Climber & Giant Baseball Bat 1000022 & 1000257

Baseball Base Climber | 1000293-4 Available in 31" and 43"