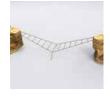

### NET CLIMBERS & LINKS

Angled Net Climber 4' 8000207

Angled Net Climber 6' 8000208

Double Angled Net Climber 6' 8000209

Double Ladder Net Climber Link 4' to 4' 8000211

Double Ladder Net Climber Link 4' to 6' |8000211

Double Ladder Net Climber Link 6' to 6' 8000211

Four Points Net Climber Link 4' to 4' 8000210

Ledge Rock Climber | 1000020-21

Arch Rock Climber | 1000291

Switchback Climber | 1000031

Spider Web Climber | 1000090