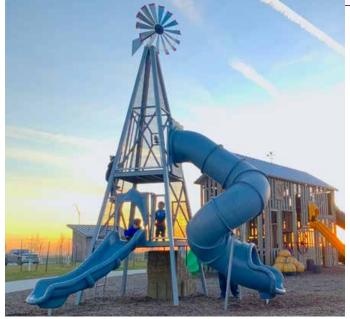

## PLAY SYSTEMS

Big T Barn | 1000241

Windmill Tower | 1000306

Corn Crib | 1000311

Horizon Knoll | 1000225