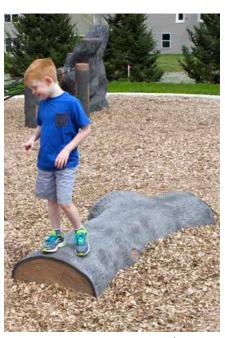

Log Balance Beam | 1000070-71 Available in 4' and 6'

Log Stepper | 1000050-53 Available in 8", 16", 24" and 30"

Stone Slice | 1000205

Stone Stepper | 1000054-57 Available in 8", 16", 24" and 30"

Tree Slice | 1000220