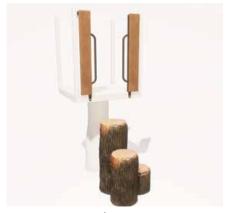

Log Balance Beam | 1000070-71 Available in 4' and 6'

Log Stepper | 1000050-53 Available in 8", 16", 24" and 30"

Stone Slice | 1000205

Stone Stepper | 1000054-57 Available in 8", 16", 24" and 30"

Tree Slice | 1000220