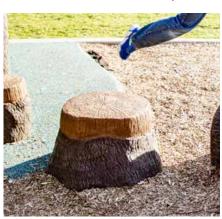

Tree Stump Stepper | 100260-61 Available in Medium and Large

Turtle Shell Stepper | 1000222