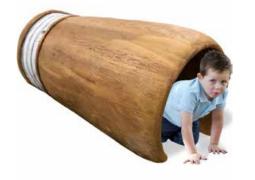

96



Dragonfly Climber | 1000272



Bear on Log Crawl Climber | 1000265



Lion Climber | 1000277



Lioness w/Cub Climber | 1000278



Panda Bear Climber | 1000280



Barrel & Sack Climber | 1000264



Hay Bale Stack Climber | 1000312



Strawberry Climber | 1000251



Pumpkin Climber | 1000282



Buffalo Climber | 1000266



Pig Climber | 1000281



Butterfly Climber | 1000267



Octopus Climber | 1000279



Ali-gator Climber | 1000297



Crocodile Climber | 1000299



Frog Climber | 1000227



Crab Climber | 1000249



Whale Head & Tail Climber | 1000304-05



Baby Crocodile Climber | 1000300



Shipwreck Climber | 1000283



Turtle Climber | 1000252



Caterpillar Climber | 1000268



Diving Dolphin Climber | 1000301



Jumping Dolphin Climber | 1000302



Wave Climber | 1000303







Baseball Bat Crawl | 1000204



Barrel Crawl | 1000203



### BREAK THROUGH THE CLUTTER.

At Cre8Play, we feel like it's either original, or it's not.

Our passion stems from art and originality—a combination of the two is how we break through the clutter.



Log Mound Tunnel | 1000063



Crawl Mound | 1000316



Slingshot Balance Beam | 1000313



Baseball Stepper | 1000243



Ladybug Stepper | 1000092



Ant Stepper | 1000093



Fallen Tree Balance Beam | 1000073



Baseball Bat Balance Beam | 1000074



Frog Stepper | 1000221



Log Balance Beam | 1000070-71 Available in 4' and 6'



Log Stepper | 1000050-53 Available in 8", 16", 24" and 30"



Stone Slice | 1000205



Stone Stepper | 1000054-57 Available in 8", 16", 24" and 30"



Tree Slice | 1000220



Tree Stump Stepper | 100260-6