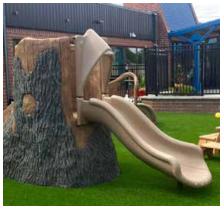

Boulders | 1000042-44 Available in Medium and Large

Strato Rock Climber w/Slide | 1000011

Big Oak Climber | 1000259-307

Cannon Climber | 1000298

Tipped Stump Climber | 1000285

Tractor Climber | 1000286

Wagon Climber | 1000287