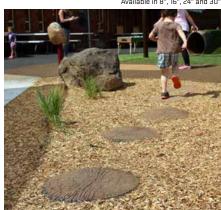

Log Balance Beam | 1000070-71 Available in 4' and 6'

Log Stepper | 1000050-53 Available in 8", 16", 24" and 30"

Stone Slice | 1000205

Stone Stepper | 1000054-57 Available in 8", 16", 24" and 30"

Tree Slice | 1000220