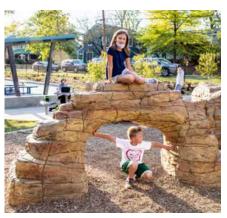

Ladder Climber | Attaches to 3' - 7' Deck

Cargo Net Climber | Attaches to 4' - 6' Deck

Rope Ladder | Attaches to 4' - 6' Deck

Dip Bridge

Arch Bridge

Incline Bridge | 1' Elevation Change

Timber Ridge | 2' Elevation Change