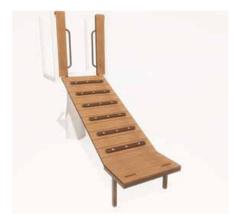

Ladder Climber | Attaches to 3' - 7' Deck

Cargo Net Climber | Attaches to 4' - 6' Deck

Rope Ladder | Attaches to 4' - 6' Deck

Dip Bridge

Arch Bridge

Incline Bridge | 1' Elevation Change

Timber Ridge | 2' Elevation Change

Valley Crossing 1' Elevation Change | Attaches to 2' - 5' Deck

Ledge Rock Link | Connects 4' to 6' Deck

Four Points Net Climber | Attaches to 4' Decks