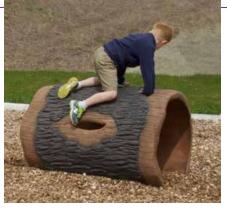

000296



Dragonfly Climber | 1000272



Bear on Log Crawl Climber | 1000265



Lion Climber | 1000277



Lioness w/Cub Climber | 1000278



Panda Bear Climber | 1000280



Barrel & Sack Climber | 1000264



Hay Bale Stack Climber | 1000312



Strawberry Climber | 1000251



Pumpkin Climber | 1000282



Buffalo Climber | 1000266



Pig Climber | 1000281



Butterfly Climber | 1000267



Octopus Climber | 1000279



Ali-gator Climber | 1000297



Crocodile Climber | 1000299



Frog Climber | 1000227



Crab Climber | 1000249



Whale Head & Tail Climber | 1000304-05



Baby Crocodile Climber | 1000300



Shipwreck Climber | 1000283



Turtle Climber | 1000252



Caterpillar Climber | 1000268



Diving Dolphin Climber | 1000301



Jumping Dolphin Climber | 1000302



Wave Climber | 1000303







Baseball Bat Crawl | 1000204



Barrel Crawl | 1000203



### BREAK THROUGH THE CLUTTER.

At Cre8Play, we feel like it's either original, or it's not.

Our passion stems from art and originality—a combination of the two is how we break through the clutter.



Log Mound Tunnel | 1000063



Crawl Mound | 1000316



Slingshot Balance Beam | 1000313



Baseball Stepper | 1000243



Ladybug Stepper | 1000092



Ant Stepper | 1000093



Fallen Tree Balance Beam | 1000073



Baseball Bat Balance Beam | 1000074



Frog Stepper | 1000221



Log Balance Beam | 1000070-71 Available in 4' and 6'



Log Stepper | 1000050-53 Available in 8", 16", 24" and 30"



Stone Slice | 1000205



Stone Stepper | 1000054-57 Available in 8", 16", 24" and 30"



Tree Slice | 1000220



Tree Stump Stepper | 1002