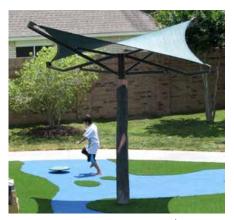

Tree Trunk Trash Receptacle | 5000001

Hypar Shade | 3000004

Slide Mound | 1000318

Oak Landing | 1000226