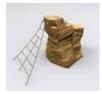

Tree Stump Climber | Attaches to 3' - 5' Deck

Log Pillar Climber | Attaches to 3' - 5' Deck

Oak Slice Climber | Attaches to 3' - 5' Deck

Ledge Rock Climber | Attaches to 4' & 6' Deck

Large Boulder Climber | Attaches to 3' - 4' Deck

Ladder Climber | Attaches to 3' - 7' Deck

Cargo Net Climber | Attaches to 4' - 6' Deck

Rope Ladder | Attaches to 4' - 6' Deck

Dip Bridge

Arch Bridge

Incline Bridge | 1' Elevation Change

Timber Ridge | 2' Elevation Change