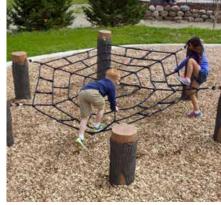

Ladder Climber | Attaches to 3' - 7' Deck

Cargo Net Climber | Attaches to 4' - 6' Deck

Rope Ladder | Attaches to 4' - 6' Deck

Dip Bridge

Arch Bridge

Incline Bridge | 1' Elevation Change

Timber Ridge | 2' Elevation Change

### NET CLIMBERS & LINKS

Angled Net Climber 4' 8000207

Angled Net Climber 6' 8000208

Double Angled Net Climber 6' 8000209

Double Ladder Net Climber Link 4' to 4' 8000211

Double Ladder Net Climber Link 4' to 6' |8000211

Double Ladder Net Climber Link 6' to 6' 8000211

Four Points Net Climber Link 4' to 4' 8000210

Ledge Rock Climber | 1000020-21

Arch Rock Climber | 1000291

Switchback Climber | 1000031

Spider Web Climber | 1000090