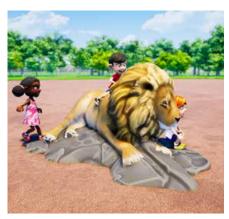

Cow Climber | 1000296

Dragonfly Climber | 1000272

Bear on Log Crawl Climber | 1000265

Lion Climber | 1000277

Lioness w/Cub Climber | 1000278

Panda Bear Climber | 1000280

Barrel & Sack Climber | 1000264

Hay Bale Stack Climber | 1000312