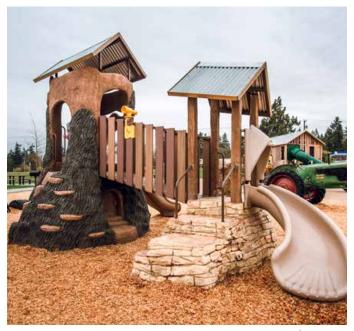

Constructed of durable Glass Fiber Reinforced Concrete (GFRC)

Realistic texture incorporates integrated hand and foot holds

Thermoplastic composite wood

**PINE CREEK** | Design 80004 | Area Required: 36'-6" x 37'-3" | Ages: 2-12

## INCREDIBLE DETAIL. BUILT TO STAND THE TEST OF TIME.

Our materials are selected to withstand extreme conditions and our proprietary blend of glass-fiber reinforced concrete(GFRC) allows us to achieve an amazing look and feel. The difference is seen up close and personal.