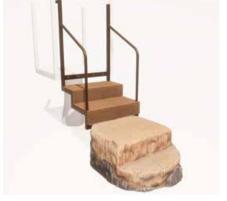

# GOMPONENTS

3' Log Transfer Platform

4' Log Transfer Platform

4' Rock Transfer Platform

Plank Transfer | Attaches to 3' & 4' Deck

Big Oak Climber | Attaches to 3' - 6' Deck

Wood Pile Climber | Attaches to 4' & 5' Deck

Tree Stump Climber | Attaches to 3' - 5' Deck

Log Pillar Climber | Attaches to 3' - 5' Deck

Oak Slice Climber | Attaches to 3' - 5' Deck

Ledge Rock Climber | Attaches to 4' & 6' Deck

Large Boulder Climber | Attaches to 3' - 4' Deck