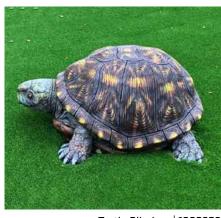

Tree Stump Stepper | 100260-61 Available in Medium and Large

Turtle Shell Stepper | 1000222