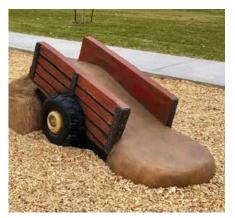

Boulders | 1000042-44 Available in Medium and Large

Strato Rock Climber w/Slide | 1000011

Big Oak Climber | 1000259-307

Cannon Climber | 1000298

Tipped Stump Climber | 1000285

Tractor Climber | 1000286

Wagon Climber | 1000287