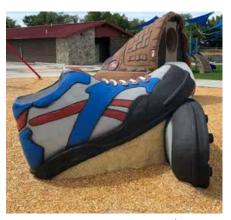

Catchers Mask Climber | 1000248

Hat Climber | 1000276

Baseball Glove Climber w/Slide | 100022

Sports Climber | 1000250

Shoe Climber | 1000284

Baseball Climber & Giant Baseball Bat 1000022 & 1000257

Baseball Base Climber | 1000293-4 Available in 31" and 43"