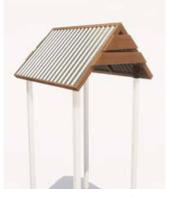

Tube Slide Various Configurations | Attaches to 3' - 7' Deck

Clubhouse Roof Attaches to 2' - 7' Deck

Tin Roof Attaches to 2' - 7' Deck

Pine Tree Topper

Tree Canopy Topper

Discover more, including CAD drawings and installation sheets for all of our products at Cre8Play.com