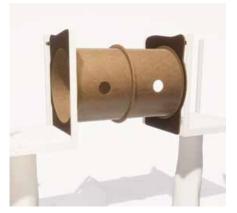

s to 3' - 5' Deck



Oak Slice Climber | Attaches to 3' - 5' Deck



Ledge Rock Climber | Attaches to 4' & 6' Deck



Large Boulder Climber | Attaches to 3' - 4' Deck



Ladder Climber | Attaches to 3' - 7' Deck



Cargo Net Climber | Attaches to 4' - 6' Deck



Rope Ladder | Attaches to 4' - 6' Deck



Dip Bridge



Arch Bridge



Incline Bridge | 1' Elevation Change



Timber Ridge | 2' Elevation Change

Valley Crossing 1' Elevation Change | Attaches to 2' - 5' Deck



Ledge Rock Link | Connects 4' to 6' Deck



Four Points Net Climber | Attaches to 4' Decks

### ORIGINAL TO THE CORE.



Our products offer a custom feel but they are ready-for-play when you are!

If you're ready for something a little less ordinary, we've got your back!



Accessible Step Link | 1' - 3' Elevation Change



**Crawl Tube** 

## COMPONENTS



Wood Plank Enclosure



Wood Plank Enclosure w/Telescope



Scavenger Hunt Panel Includes 10 Medallions



Stream Slide Attaches to 3' - 6' Deck



Sectional Slide Various Configurations | Attaches to 3' - 7' Deck



Tube Slide Various Configurations | Attaches to 3' - 7' Deck



Clubhouse Roof Attaches to 2' - 7' Deck



Tin Roof Attaches to 2' - 7' Deck



Pine Tree Topper



Tree Canopy Topper





Discover more, including CAD drawings and installation sheets for all of our products at Cre8Play.com

# TIRED OF THE SAME-OLE? WE GOT YOU.

Whether whimsical or realistic, our climbers feature 360 degrees of climbing fun, integrated handholds, and varying climbing difficulties so that kids of all ages and abilities can enjoy. Many of our climbers offer ADA