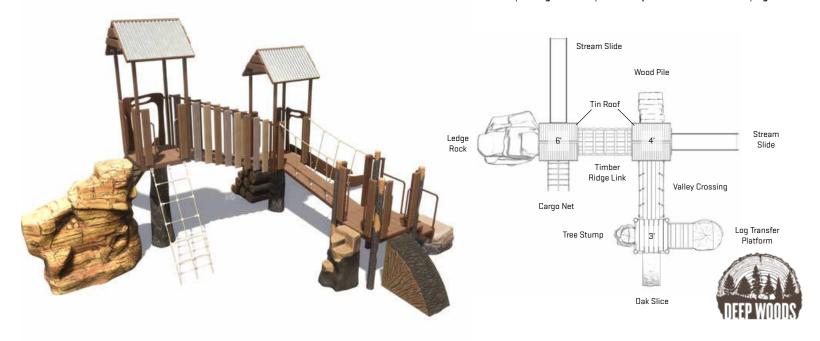

# GOMPONENTS

3' Log Transfer Platform

4' Log Transfer Platform

4' Rock Transfer Platform

Plank Transfer | Attaches to 3' & 4' Deck

Big Oak Climber | Attaches to 3' - 6' Deck

Wood Pile Climber | Attaches to 4' & 5' Deck

Tree Stump Climber | Attaches to 3' - 5' Deck

Log Pillar Climber | Attaches to 3' - 5' Deck

Oak Slice Climber | Attaches to 3' - 5' Deck

Ledge Rock Climber | Attaches to 4' & 6' Deck

Large Boulder Climber | Attaches to 3' - 4' Deck

Ladder Climber | Attaches to 3' - 7' Deck

Cargo Net Climber | Attaches to 4' - 6' Deck

Rope Ladder | Attaches to 4' - 6' Deck

Dip Bridge

Arch Bridge

Incline Bridge | 1' Elevation Change

Timber Ridge | 2' Elevation Change

Valley Crossing 1' Elevation Change | Attaches to 2' - 5' Deck

Ledge Rock Link | Connects 4' to 6' Deck

Four Points Net Climber | Attaches to 4' Decks