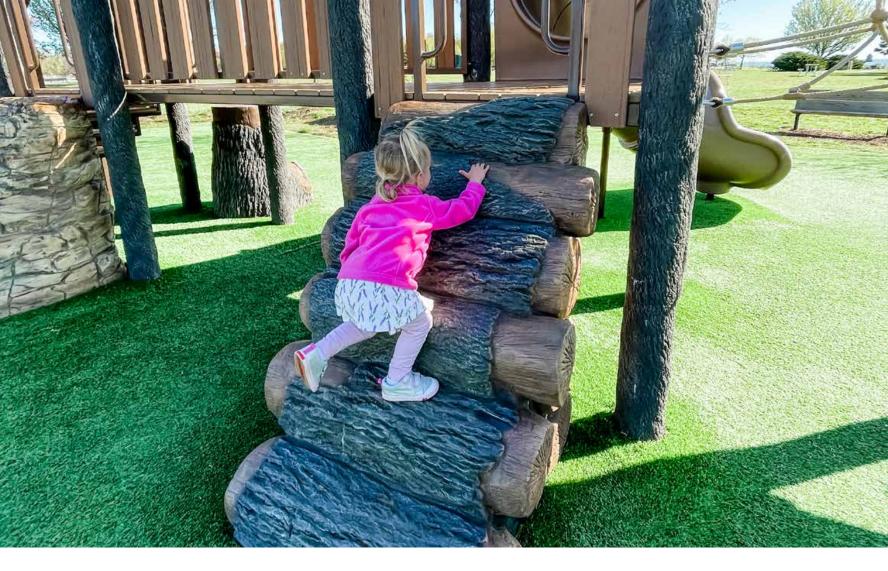

Constructed of durable Glass Fiber Reinforced Concrete (GFRC)

Realistic texture incorporates integrated hand and foot holds

Thermoplastic composite wood

**PINE CREEK** | Design 80004 | Area Required: 36'-6" x 37'-3" | Ages: 2-12

## INCREDIBLE DETAIL. BUILT TO STAND THE TEST OF TIME.

Our materials are selected to withstand extreme conditions and our proprietary blend of glass-fiber reinforced concrete(GFRC) allows us to achieve an amazing look and feel. The difference is seen up close and personal.

Kids notice, adults notice and communities notice.

Tree Post Deck Available 2' - 7'