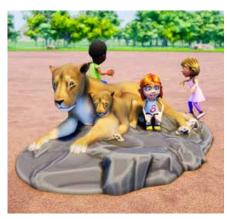

Cow Climber | 1000296

Dragonfly Climber | 1000272

Bear on Log Crawl Climber | 1000265

Lion Climber | 1000277

Lioness w/Cub Climber | 1000278

Panda Bear Climber | 1000280

Barrel & Sack Climber | 1000264

Hay Bale Stack Climber | 1000312