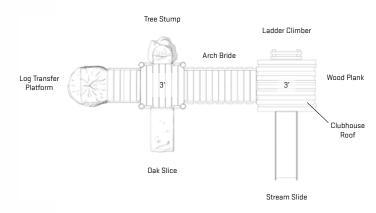

# GOMPONENTS

3' Log Transfer Platform

4' Log Transfer Platform

4' Rock Transfer Platform

Plank Transfer | Attaches to 3' & 4' Deck

Big Oak Climber | Attaches to 3' - 6' Deck

Wood Pile Climber | Attaches to 4' & 5' Deck

Tree Stump Climber | Attaches to 3' - 5' Deck

Log Pillar Climber | Attaches to 3' - 5' Deck

Oak Slice Climber | Attaches to 3' - 5' Deck

Ledge Rock Climber | Attaches to 4' & 6' Deck

Large Boulder Climber | Attaches to 3' - 4' Deck

Ladder Climber | Attaches to 3' - 7' Deck

Cargo Net Climber | Attaches to 4' - 6' Deck

Rope Ladder | Attaches to 4' - 6' Deck

Dip Bridge

Arch Bridge

Incline Bridge | 1' Elevation Change

Timber Ridge | 2' Elevation Change