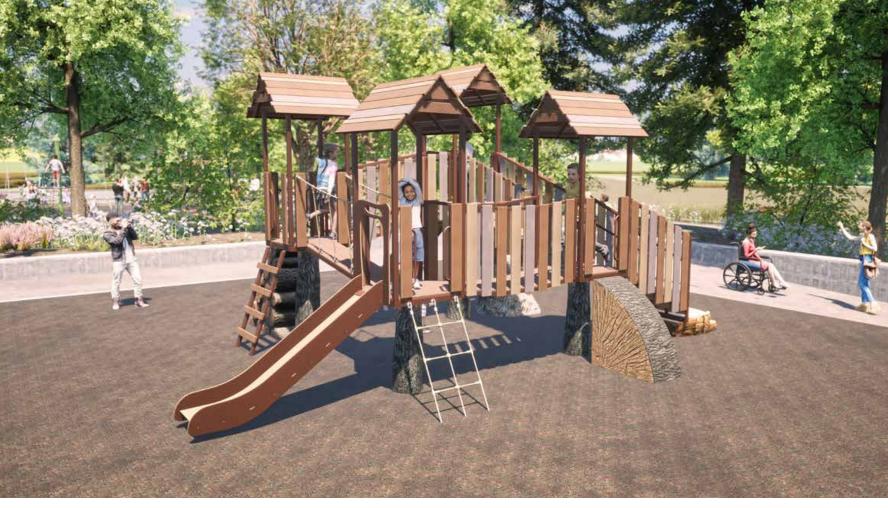

## INCREDIBLE DETAIL. BUILT TO STAND THE TEST OF TIME.

Our materials are selected to withstand extreme conditions and our proprietary blend of glass-fiber reinforced concrete(GFRC) allows us to achieve an amazing look and feel. The difference is seen up close and personal.

Kids notice, adults notice and communities notice.

Tree Post Deck Available 2' - 7'