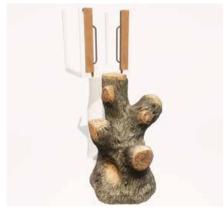

Tree Stump Climber | Attaches to 3' - 5' Deck

Log Pillar Climber | Attaches to 3' - 5' Deck

Oak Slice Climber | Attaches to 3' - 5' Deck

Ledge Rock Climber | Attaches to 4' & 6' Deck

Large Boulder Climber | Attaches to 3' - 4' Deck