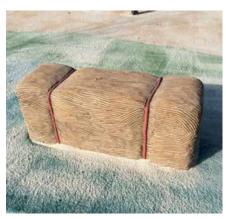

Cow Climber | 1000296

Dragonfly Climber | 1000272

Bear on Log Crawl Climber | 1000265

Lion Climber | 1000277

Lioness w/Cub Climber | 1000278

Panda Bear Climber | 1000280

Barrel & Sack Climber | 1000264

Hay Bale Stack Climber | 1000312

# SITE AMENITIES

Heavy Timber Bench | 5000103

Acorn Seat | 1000262

Baseball Glove Bench | 5000101

Hay Bale Bench | 5000051

Fallen Tree Bench | 5000004

Nest Bench | 5000102

Tree Trunk Planter | 5000050