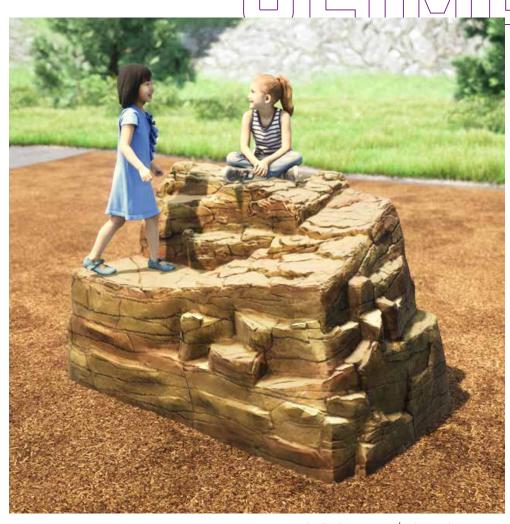

Double Ladder Net Climber Link 6' to 6' 8000211

Four Points Net Climber Link 4' to 4' 8000210

Ledge Rock Climber | 1000020-21

Arch Rock Climber | 1000291

Switchback Climber | 1000031

Spider Web Climber | 1000090

Boulders | 1000042-44 Available in Medium and Large

Strato Rock Climber w/Slide | 1000011

Big Oak Climber | 1000259-307

Cannon Climber | 1000298

Tipped Stump Climber | 1000285

Tractor Climber | 1000286

Wagon Climber | 1000287