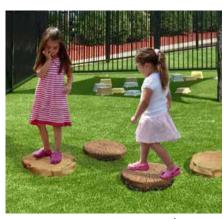

Log Balance Beam | 1000070-71 Available in 4' and 6'

Log Stepper | 1000050-53 Available in 8", 16", 24" and 30"

Stone Slice | 1000205

Stone Stepper | 1000054-57 Available in 8", 16", 24" and 30"

Tree Slice | 1000220