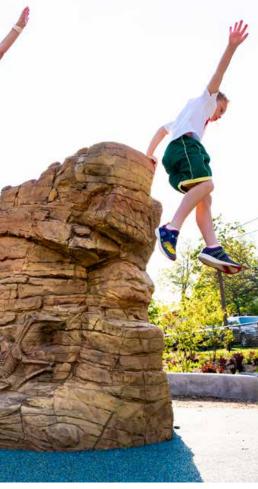

Constructed of durable Glass Fiber Reinforced Concrete (GFRC)

Realistic texture incorporates integrated hand and foot holds

Thermoplastic composite wood

**PINE CREEK** | Design 80004 | Area Required: 36'-6" x 37'-3" | Ages: 2-12

## INCREDIBLE DETAIL. BUILT TO STAND THE TEST OF TIME.

Our materials are selected to withstand extreme conditions and our proprietary blend of glass-fiber reinforced concrete(GFRC) allows us to achieve an amazing look and feel. The difference is seen up close and personal.