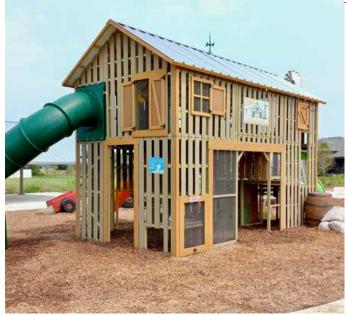

## PLAY SYSTEMS

Big T Barn | 1000241

Windmill Tower | 1000306

Corn Crib | 1000311

Horizon Knoll | 1000225