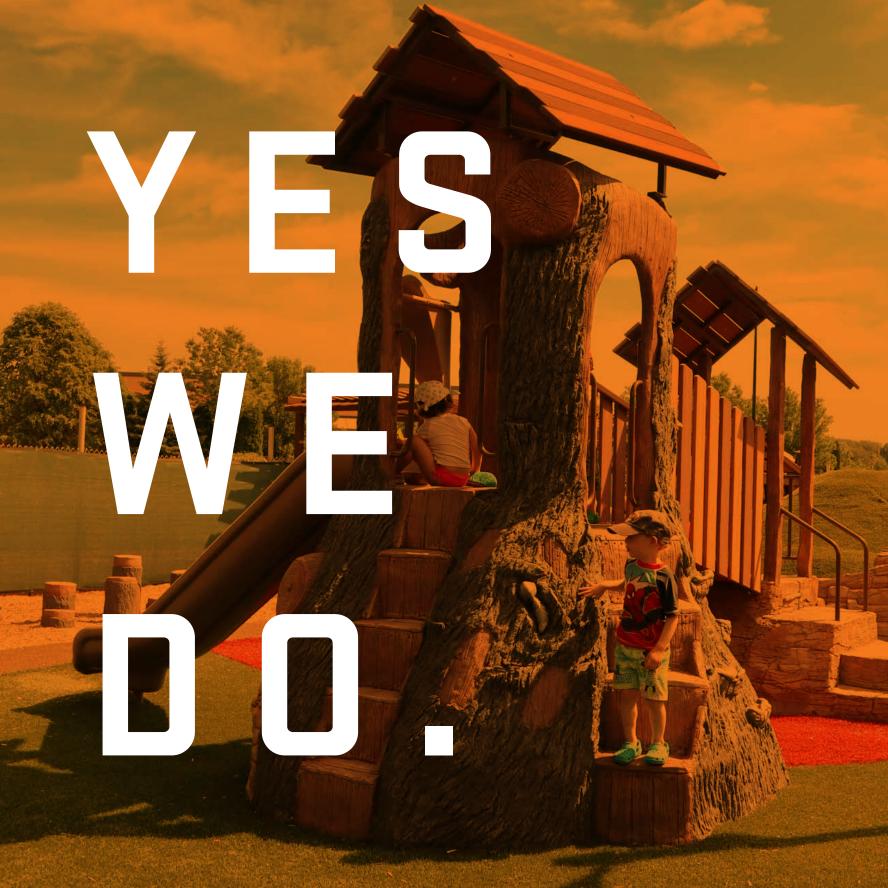

## INCREDIBLE DETAIL. BUILT TO STAND THE TEST OF TIME.

Our materials are selected to withstand extreme conditions and our proprietary blend of glass-fiber reinforced concrete(GFRC) allows us to achieve an amazing look and feel. The difference is seen up close and personal.

Kids notice, adults notice and communities notice.

Tree Post Deck Available 2' - 7'