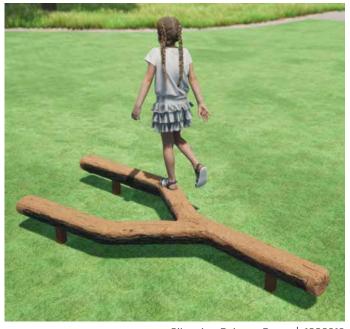

Crawl Mound | 1000316

Slingshot Balance Beam | 1000313

Baseball Stepper | 1000243

Ladybug Stepper | 1000092

Ant Stepper | 1000093

Fallen Tree Balance Beam | 1000073

Baseball Bat Balance Beam | 1000074

Frog Stepper | 1000221