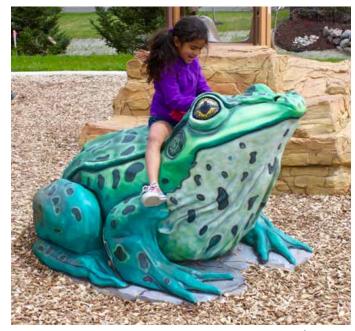

Frog Climber | 1000227

Crab Climber | 1000249

Whale Head & Tail Climber | 1000304-05

Baby Crocodile Climber | 1000300

Shipwreck Climber | 1000283

Turtle Climber | 1000252

Caterpillar Climber | 1000268

Diving Dolphin Climber | 1000301