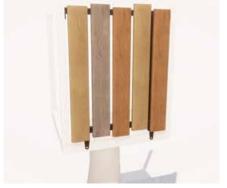

## COMPONENTS

Wood Plank Enclosure

Wood Plank Enclosure w/Telescope

Scavenger Hunt Panel Includes 10 Medallions

Stream Slide Attaches to 3' - 6' Deck

Sectional Slide Various Configurations | Attaches to 3' - 7' Deck