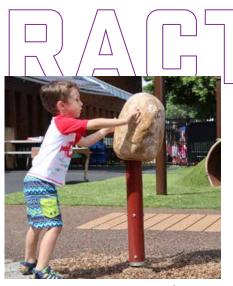

## INCREDIBLE DETAIL. BUILT TO STAND THE TEST OF TIME.

Our materials are selected to withstand extreme conditions and our proprietary blend of glass-fiber reinforced concrete(GFRC) allows us to achieve an amazing look and feel. The difference is seen up close and personal.

Kids notice, adults notice and communities notice.

Tree Post Deck Available 2' - 7'