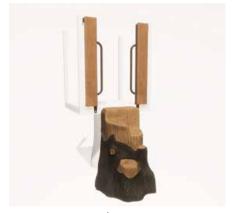

Tree Stump Climber | Attaches to 3' - 5' Deck

Log Pillar Climber | Attaches to 3' - 5' Deck

Oak Slice Climber | Attaches to 3' - 5' Deck

Ledge Rock Climber | Attaches to 4' & 6' Deck

Large Boulder Climber | Attaches to 3' - 4' Deck