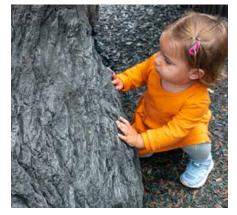

## INCREDIBLE DETAIL. BUILT TO STAND THE TEST OF TIME.

Our materials are selected to withstand extreme conditions and our proprietary blend of glass-fiber reinforced concrete(GFRC) allows us to achieve an amazing look and feel. The difference is seen up close and personal.

Kids notice, adults notice and communities notice.

Tree Post Deck Available 2' - 7'