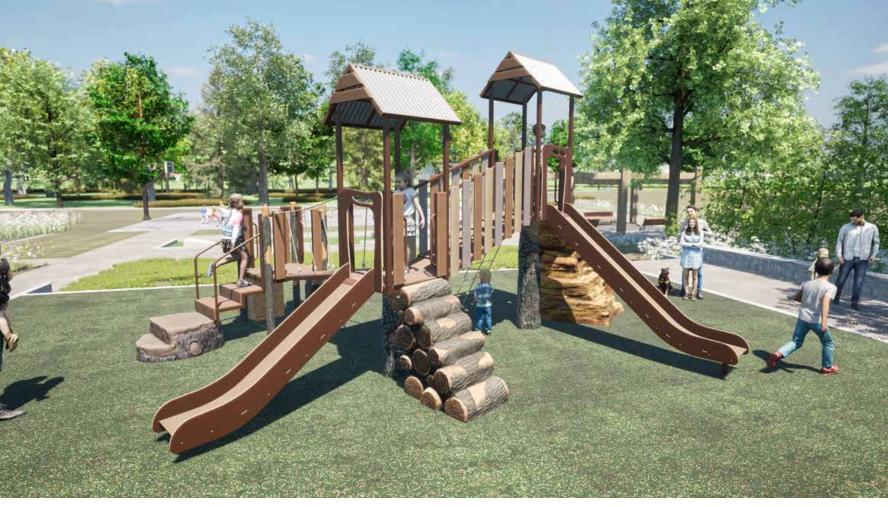

# GOMPONENTS

3' Log Transfer Platform

4' Log Transfer Platform

4' Rock Transfer Platform

Plank Transfer | Attaches to 3' & 4' Deck

Big Oak Climber | Attaches to 3' - 6' Deck

Wood Pile Climber | Attaches to 4' & 5' Deck

Tree Stump Climber | Attaches to 3' - 5' Deck

Log Pillar Climber | Attaches to 3' - 5' Deck

Oak Slice Climber | Attaches to 3' - 5' Deck

Ledge Rock Climber | Attaches to 4' & 6' Deck

Large Boulder Climber | Attaches to 3' - 4' Deck

Ladder Climber | Attaches to 3' - 7' Deck

Cargo Net Climber | Attaches to 4' - 6' Deck

Rope Ladder | Attaches to 4' - 6' Deck

Dip Bridge

Arch Bridge

Incline Bridge | 1' Elevation Change

Timber Ridge | 2' Elevation Change

Valley Crossing 1' Elevation Change | Attaches to 2' - 5' Deck

Ledge Rock Link | Connects 4' to 6' Deck

Four Points Net Climber | Attaches to 4' Decks