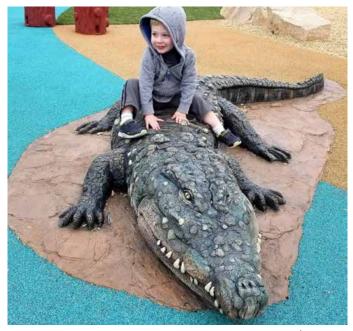

Strawberry Climber | 1000251

Pumpkin Climber | 1000282

Buffalo Climber | 1000266

Pig Climber | 1000281

Butterfly Climber | 1000267

Octopus Climber | 1000279

Ali-gator Climber | 1000297

Crocodile Climber | 1000299