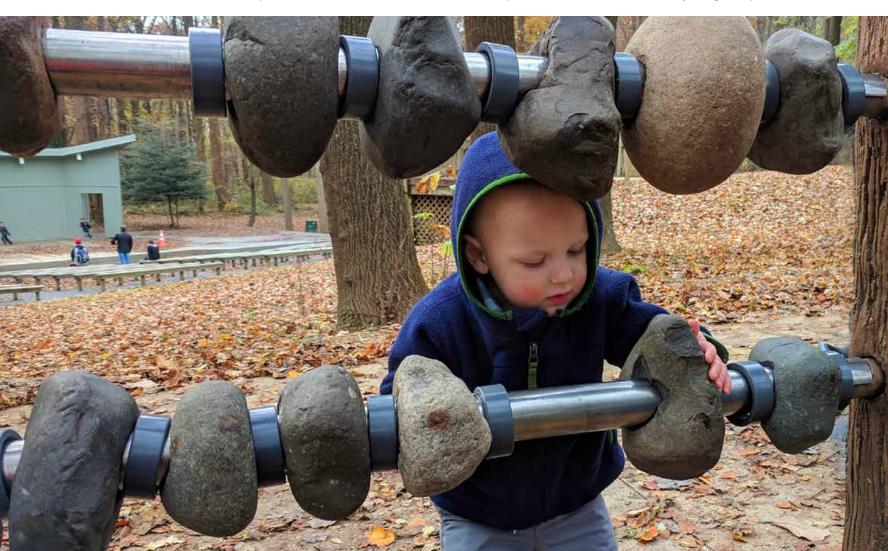

# TIRED OF THE SAME-OLE? WE GOT YOU.

Whether whimsical or realistic, our climbers feature 360 degrees of climbing fun, integrated handholds, and varying climbing difficulties so that kids of all ages and abilities can enjoy. Many of our climbers offer ADA accessibility and all of them offer amazing photo-ops!