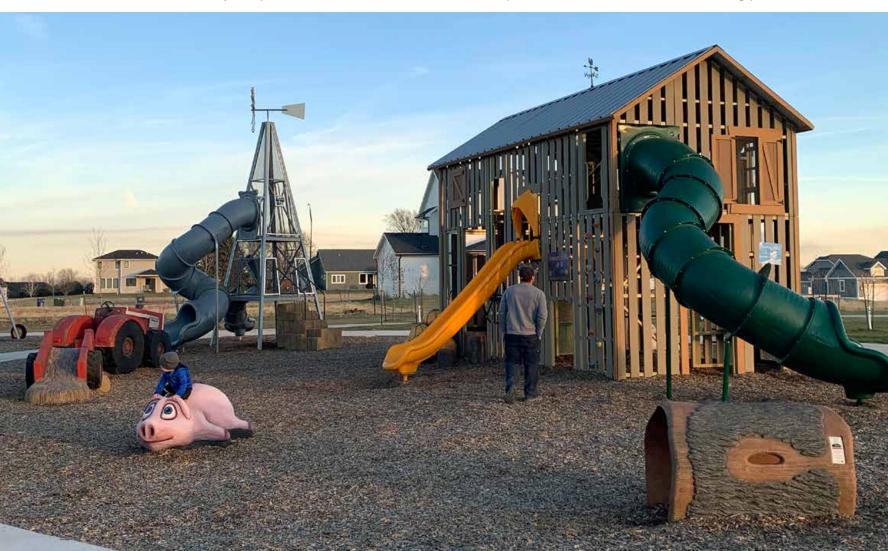

## PLAY SYSTEMS

Big T Barn | 1000241

Windmill Tower | 1000306

Corn Crib | 1000311

Horizon Knoll | 1000225