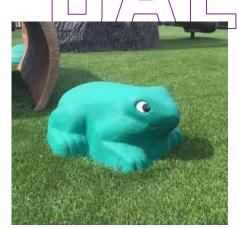

Frog Climber | 1000227

Crab Climber | 1000249

Whale Head & Tail Climber | 1000304-05

Baby Crocodile Climber | 1000300

Shipwreck Climber | 1000283

Turtle Climber | 1000252

Caterpillar Climber | 1000268

Diving Dolphin Climber | 1000301