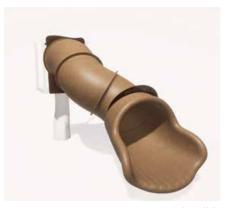

Tube Slide Various Configurations | Attaches to 3' - 7' Deck

Clubhouse Roof Attaches to 2' - 7' Deck

Tin Roof Attaches to 2' - 7' Deck

Pine Tree Topper

Tree Canopy Topper

Discover more, including CAD drawings and installation sheets for all of our products at Cre8Play.com