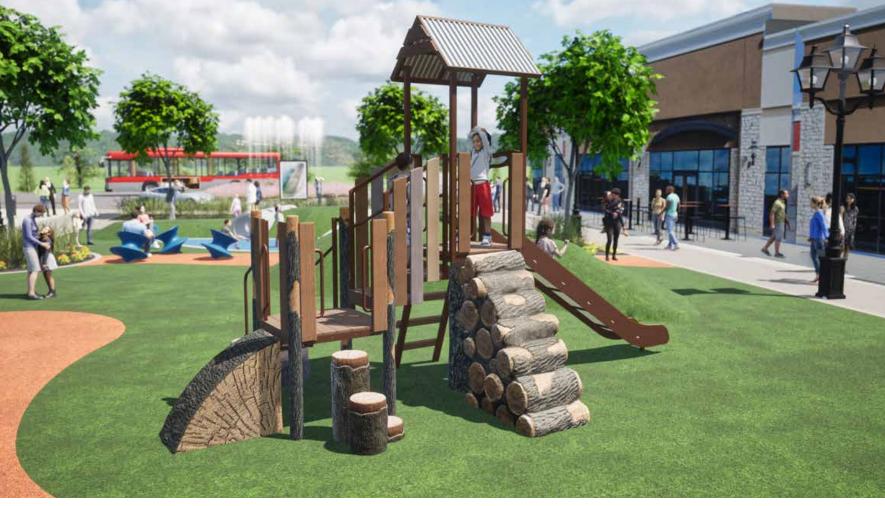

Constructed of durable Glass Fiber Reinforced Concrete (GFRC)

Realistic texture incorporates integrated hand and foot holds

Thermoplastic composite wood

**PINE CREEK** | Design 80004 | Area Required: 36'-6" x 37'-3" | Ages: 2-12