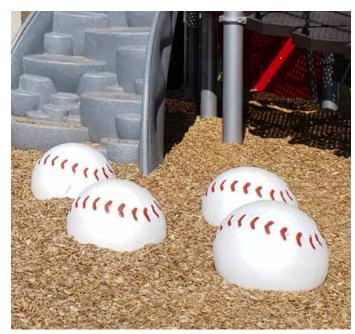

Crawl Mound | 1000316

Slingshot Balance Beam | 1000313

Baseball Stepper | 1000243

Ladybug Stepper | 1000092

Ant Stepper | 1000093

Fallen Tree Balance Beam | 1000073

Baseball Bat Balance Beam | 1000074

Frog Stepper | 1000221