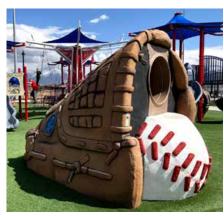

Catchers Mask Climber | 1000248

Hat Climber | 1000276

Baseball Glove Climber w/Slide | 100022

Sports Climber | 1000250

Shoe Climber | 1000284

Baseball Climber & Giant Baseball Bat 1000022 & 1000257

Baseball Base Climber | 1000293-4 Available in 31" and 43"