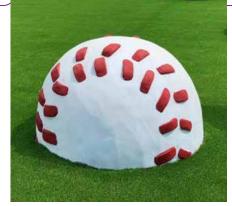

Catchers Mask Climber | 1000248

Hat Climber | 1000276

Baseball Glove Climber w/Slide | 100022

Sports Climber | 1000250

Shoe Climber | 1000284

Baseball Climber & Giant Baseball Bat 1000022 & 1000257

Baseball Base Climber | 1000293-4 Available in 31" and 43"