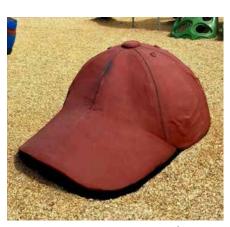

Catchers Mask Climber | 1000248

Hat Climber | 1000276

Baseball Glove Climber w/Slide | 100022

Sports Climber | 1000250

Shoe Climber | 1000284

Baseball Climber & Giant Baseball Bat 1000022 & 1000257

Baseball Base Climber | 1000293-4 Available in 31" and 43"