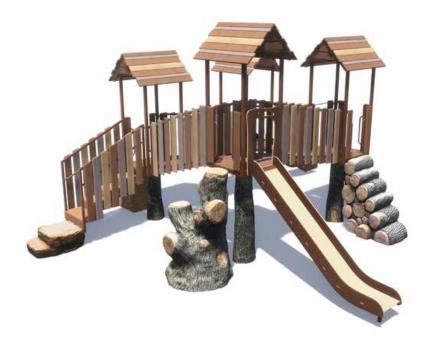

### ORIGINAL TO THE CORE.

Our products offer a custom feel but they are ready-for-play when you are!

If you're ready for something a little less ordinary, we've got your back!

Accessible Step Link | 1' - 3' Elevation Change

**Crawl Tube** 