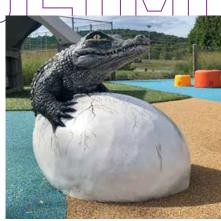

Strawberry Climber | 1000251

Pumpkin Climber | 1000282

Buffalo Climber | 1000266

Pig Climber | 1000281

Butterfly Climber | 1000267

Octopus Climber | 1000279

Ali-gator Climber | 1000297

Crocodile Climber | 1000299