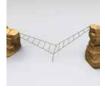

### NET CLIMBERS & LINKS

Angled Net Climber 4' 8000207

Angled Net Climber 6' 8000208

Double Angled Net Climber 6' 8000209

Double Ladder Net Climber Link 4' to 4' 8000211

Double Ladder Net Climber Link 4' to 6' |8000211

Double Ladder Net Climber Link 6' to 6' 8000211

Four Points Net Climber Link 4' to 4' 8000210

Ledge Rock Climber | 1000020-21

Arch Rock Climber | 1000291

Switchback Climber | 1000031

Spider Web Climber | 1000090