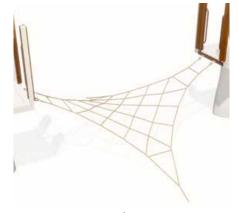

### ROPE LINKS

Cross Cut 8000203

Kite 8000201

Raindrop 8000205

Spider Web 8000001

Strike Zone 8000202

Sunburst 8000200

Tightrope 8000204