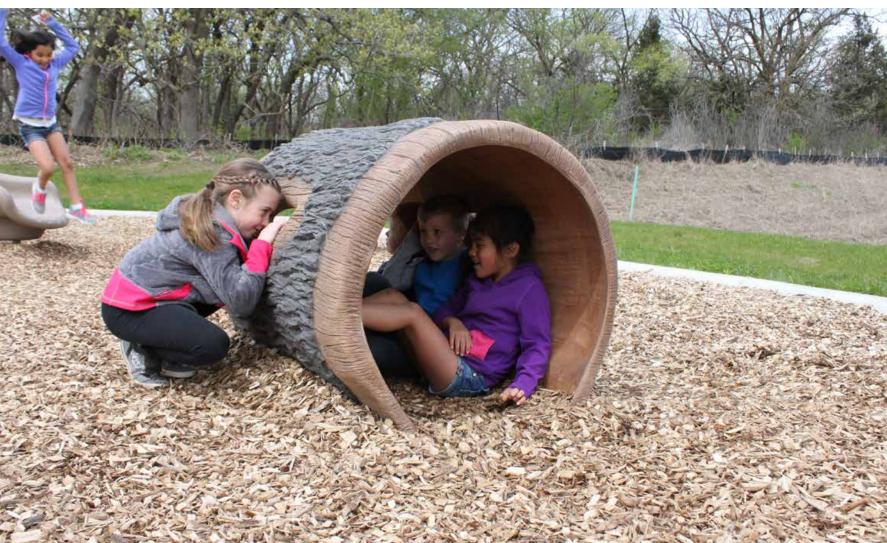

mber | 1000265



Lion Climber | 1000277



Lioness w/Cub Climber | 1000278



Panda Bear Climber | 1000280



Barrel & Sack Climber | 1000264



Hay Bale Stack Climber | 1000312



Strawberry Climber | 1000251



Pumpkin Climber | 1000282



Buffalo Climber | 1000266



Pig Climber | 1000281



Butterfly Climber | 1000267



Octopus Climber | 1000279



Ali-gator Climber | 1000297



Crocodile Climber | 1000299



Frog Climber | 1000227



Crab Climber | 1000249



Whale Head & Tail Climber | 1000304-05



Baby Crocodile Climber | 1000300



Shipwreck Climber | 1000283



Turtle Climber | 1000252



Caterpillar Climber | 1000268



Diving Dolphin Climber | 1000301



Jumping Dolphin Climber | 1000302



Wave Climber | 1000303







Baseball Bat Crawl | 1000204



Barrel Crawl | 1000203



### BREAK THROUGH THE CLUTTER.

At Cre8Play, we feel like it's either original, or it's not.

Our passion stems from art and originality—a combination of the two is how we break through the clutter.



Log Mound Tunnel | 1000063



Crawl Mound | 1000316



Slingshot Balance Beam | 1000313



Baseball Stepper | 1000243



Ladybug Stepper | 1000092



Ant Stepper | 1000093



Fallen Tree Balance Beam | 1000073



Baseball Bat Balance Beam | 1000074



Frog Stepper | 1000221



Log Balance Beam | 1000070-71 Available in 4' and 6'



Log Stepper | 1000050-53 Available in 8", 16", 24" and 30"



Stone Slice | 1000205



Stone Stepper | 1000054-57 Available in 8", 16", 24" and 30"



Tree Slice | 1000220



Tree Stump Stepper | 100260-61 Available in Medium and Large



Turtle Shell Stepper |