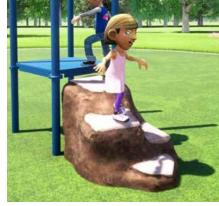

Double Ladder Net Climber Link 6' to 6' 8000211

Four Points Net Climber Link 4' to 4' 8000210

Ledge Rock Climber | 1000020-21

Arch Rock Climber | 1000291

Switchback Climber | 1000031

Spider Web Climber | 1000090

Boulders | 1000042-44 Available in Medium and Large

Strato Rock Climber w/Slide | 1000011

Big Oak Climber | 1000259-307

Cannon Climber | 1000298

Tipped Stump Climber | 1000285

Tractor Climber | 1000286

Wagon Climber | 1000287