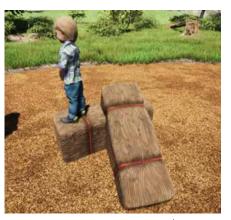

Log Balance Beam | 1000070-71 Available in 4' and 6'

Log Stepper | 1000050-53 Available in 8", 16", 24" and 30"

Stone Slice | 1000205

Stone Stepper | 1000054-57 Available in 8", 16", 24" and 30"

Tree Slice | 1000220