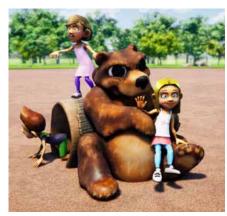

Cow Climber | 1000296

Dragonfly Climber | 1000272

Bear on Log Crawl Climber | 1000265

Lion Climber | 1000277

Lioness w/Cub Climber | 1000278

Panda Bear Climber | 1000280

Barrel & Sack Climber | 1000264

Hay Bale Stack Climber | 1000312