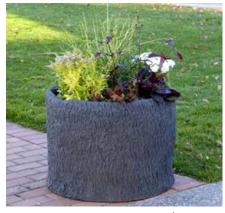

# SITE AMENITIES

Heavy Timber Bench | 5000103

Acorn Seat | 1000262

Baseball Glove Bench | 5000101

Hay Bale Bench | 5000051

Fallen Tree Bench | 5000004

Nest Bench | 5000102

Tree Trunk Planter | 5000050