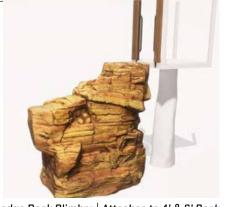

Tree Stump Climber | Attaches to 3' - 5' Deck

Log Pillar Climber | Attaches to 3' - 5' Deck

Oak Slice Climber | Attaches to 3' - 5' Deck

Ledge Rock Climber | Attaches to 4' & 6' Deck

Large Boulder Climber | Attaches to 3' - 4' Deck