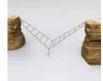

### NET CLIMBERS & LINKS

Angled Net Climber 4' 8000207

Angled Net Climber 6' 8000208

Double Angled Net Climber 6' 8000209

Double Ladder Net Climber Link 4' to 4' 8000211

Double Ladder Net Climber Link 4' to 6' |8000211

Double Ladder Net Climber Link 6' to 6' 8000211

Four Points Net Climber Link 4' to 4' 8000210

Ledge Rock Climber | 1000020-21

Arch Rock Climber | 1000291

Switchback Climber | 1000031

Spider Web Climber | 1000090