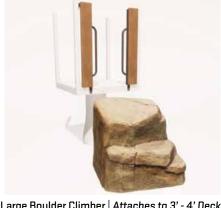

Tree Stump Climber | Attaches to 3' - 5' Deck

Log Pillar Climber | Attaches to 3' - 5' Deck

Oak Slice Climber | Attaches to 3' - 5' Deck

Ledge Rock Climber | Attaches to 4' & 6' Deck

Large Boulder Climber | Attaches to 3' - 4' Deck