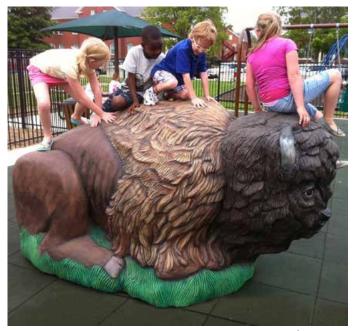

Strawberry Climber | 1000251

Pumpkin Climber | 1000282

Buffalo Climber | 1000266

Pig Climber | 1000281

Butterfly Climber | 1000267

Octopus Climber | 1000279

Ali-gator Climber | 1000297

Crocodile Climber | 1000299