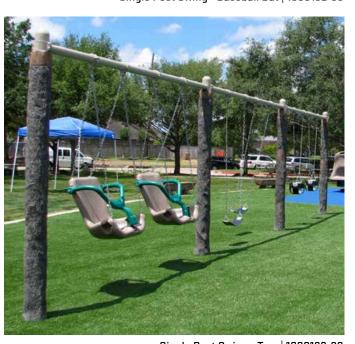

## SWIG

Irrigation Swing | 1000314-15

Tree Trunk Swing | 1000123

Single Post Swing - Baseball Bat | 1000132-33

Single Post Swing - Tree | 1000126-30

Clubhouse | 1000270

Spinning Rock | 1000202