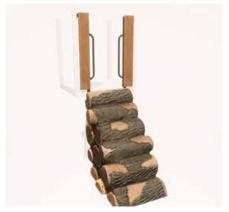

Tree Stump Climber | Attaches to 3' - 5' Deck

Log Pillar Climber | Attaches to 3' - 5' Deck

Oak Slice Climber | Attaches to 3' - 5' Deck

Ledge Rock Climber | Attaches to 4' & 6' Deck

Large Boulder Climber | Attaches to 3' - 4' Deck