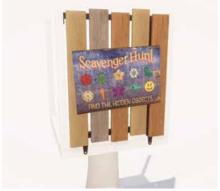

## COMPONENTS

Wood Plank Enclosure

Wood Plank Enclosure w/Telescope

Scavenger Hunt Panel Includes 10 Medallions

Stream Slide Attaches to 3' - 6' Deck

Sectional Slide Various Configurations | Attaches to 3' - 7' Deck